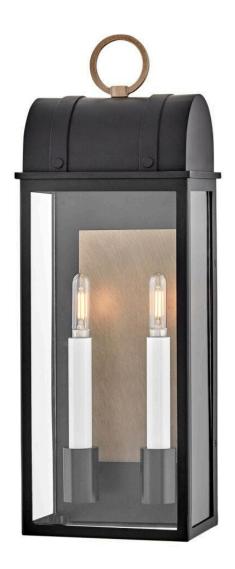

#### MEDIUM WALL MOUNT LANTERN

#### 10664BK-BU

Inspired by traditional colonial lanterns, Campbell's carriage house styling complements classic architecture accentuated by a bold arched roof and a cast top ring. Candelabra lamps with contrasting warm white candle sleeves are enhanced by a Black with Burnished Bronze finish and a reflective backplate.

### FINISH: Black GLASS: Clear WIDTH: 7.8" HEIGHT: 21.8" DEPTH: 0 LIGHT SOURCE: Socketed WATTAGE: 2-5w Cand. LED, 60w Equiv.