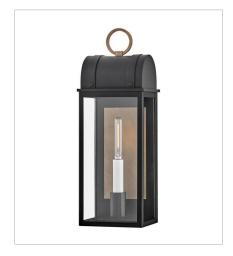

## **CAMPBELL**

Inspired by traditional colonial lanterns, Campbell's carriage house styling complements classic architecture accentuated by a bold arched roof and a cast top ring. Candelabra lamps with contrasting warm white candle sleeves are enhanced by a Black with Burnished Bronze finish and a reflective backplate.

FINISH: Black with Burnished Bronze

accents

GLASS: Clear

10660BK-BU MEDIUM WALL MOUNT LANTERN 6" W, 16" H Socketed 1-5w Cand. LED, 60w Equiv.

10664BK-BU MEDIUM WALL MOUNT LANTERN 7.8" W, 21.8" H Socketed 2-5w Cand. LED, 60w Equiv.