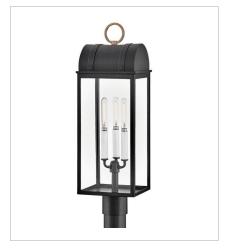

10665BK-BU LARGE WALL MOUNT LANTERN 9.5" W, 26" H Socketed 2-5w Cand. LED, 60w Equiv.

10662BK-BU LARGE HANGING LANTERN 7.8" W, 24" H Socketed 3-5w Cand. LED, 60w Equiv.

10661BK-BU LARGE POST LANTERN 7.8" W, 24.5" H Socketed 3-5w Cand. LED, 60w Equiv.