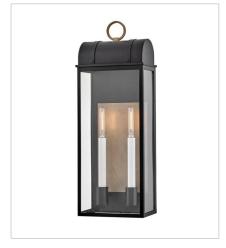

## **CAMPBELL**

Inspired by traditional colonial lanterns, Campbell's carriage house styling complements classic architecture accentuated by a bold arched roof and a cast top ring. Candelabra lamps with contrasting warm white candle sleeves are enhanced by a Black with Burnished Bronze finish and a reflective backplate.

10665BK-BU LARGE WALL MOUNT LANTERN 9.5" W, 26" H Socketed 2-5w Cand. LED, 60w Equiv.

10662BK-BU LARGE HANGING LANTERN 7.8" W, 24" H Socketed 3-5w Cand. LED, 60w Equiv.

10661BK-BU LARGE POST LANTERN 7.8" W, 24.5" H Socketed 3-5w Cand. LED, 60w Equiv.