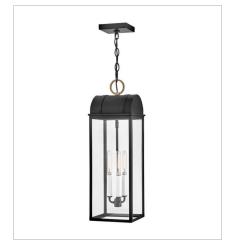

## **CAMPBELL**

Inspired by traditional colonial lanterns, Campbell's carriage house styling complements classic architecture accentuated by a bold arched roof and a cast top ring. Candelabra lamps with contrasting warm white candle sleeves are enhanced by a Black with Burnished Bronze finish and a reflective backplate.

10665BK-BU LARGE WALL MOUNT LANTERN 9.5" W, 26" H Socketed 2-5w Cand. LED, 60w Equiv.

10662BK-BU LARGE HANGING LANTERN 7.8" W, 24" H Socketed 3-5w Cand. LED, 60w Equiv.

10661BK-BU LARGE POST LANTERN 7.8" W, 24.5" H Socketed 3-5w Cand. LED, 60w Equiv.