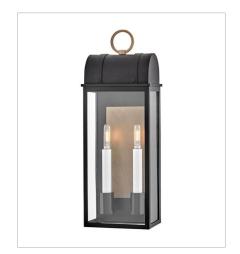

## **CAMPBELL**

Inspired by traditional colonial lanterns, Campbell's carriage house styling complements classic architecture accentuated by a bold arched roof and a cast top ring. Candelabra lamps with contrasting warm white candle sleeves are enhanced by a Black with Burnished Bronze finish and a reflective backplate.

FINISH: Black with Burnished Bronze

accents

GLASS: Clear

10660BK-BU MEDIUM WALL MOUNT LANTERN 6" W, 16" H Socketed 1-5w Cand. LED, 60w Equiv.

10664BK-BU MEDIUM WALL MOUNT LANTERN 7.8" W, 21.8" H Socketed 2-5w Cand. LED, 60w Equiv.