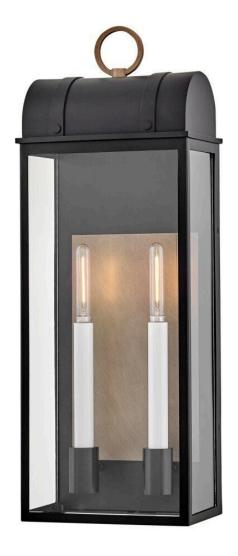

## **CAMPBELL**

LARGE WALL MOUNT LANTERN

## 10665BK-BU

Inspired by traditional colonial lanterns, Campbell's carriage house styling complements classic architecture accentuated by a bold arched roof and a cast top ring. Candelabra lamps with contrasting warm white candle sleeves are enhanced by a Black with Burnished Bronze finish and a reflective backplate.

FINISH: Black GLASS: Clear WIDTH: 9.5" HEIGHT: 26" DEPTH: 0

**LIGHT SOURCE**: Socketed

WATTAGE: 2-5w Cand. LED, 60w Equiv.

**HINKLEY** 33000 Pin Oak Parkway Avon Lake, OH 44012 **PHONE: (440) 653-5500** Toll Free: 1 (800) 446-5539 hinkley.com