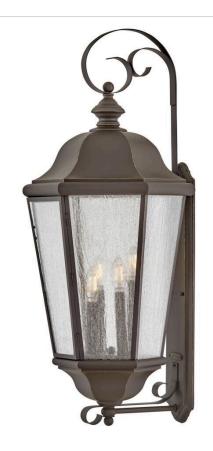

## **EDGEWATER**

## 1679OZ

## EXTRA LARGE WALL MOUNT LANTERN

Edgewater's classic design features a durable cast aluminum and brass construction in a rich Black finish with clear seedy glass.

| DETAILS   |                                            |
|-----------|--------------------------------------------|
| FINISH:   | Oil Rubbed Bronze                          |
| MATERIAL: | Aluminum                                   |
| GLASS:    | Clear Seedy                                |
| DIMMABLE: | YES - WITH DIMMABLE<br>LAMP (NOT INCLUDED) |

| DIMENSIONS     |              |
|----------------|--------------|
| WIDTH:         | 15"          |
| HEIGHT:        | 34.8"        |
| WEIGHT:        | 17.9lb       |
| BACK PLATE:    | 4.5"W X 23"H |
| EXTENSION:     | 13.8"        |
| TOP TO OUTLET: | 18.5-28"     |

| LIGHT SOURCE  |                               |
|---------------|-------------------------------|
| LIGHT SOURCE: | Socketed                      |
| WATTAGE:      | 4-5w Cand. LED, 60w<br>Equiv. |
| VOLTAGE:      | 120v                          |