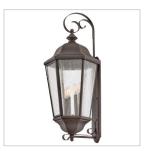

## **EDGEWATER**

## 1679OZ

## EXTRA LARGE WALL MOUNT LANTERN

Edgewater's classic design features a durable cast aluminum and brass construction in a rich Black finish with clear seedy glass.

| DETAILS   |                                            |
|-----------|--------------------------------------------|
| FINISH:   | Oil Rubbed Bronze                          |
| MATERIAL: | Aluminum                                   |
| GLASS:    | Clear Seedy                                |
| DIMMABLE: | YES - WITH DIMMABLE<br>LAMP (NOT INCLUDED) |

| DIMENSIONS     |              |
|----------------|--------------|
| WIDTH:         | 15"          |
| HEIGHT:        | 34.8"        |
| WEIGHT:        | 17.9lb       |
| BACK PLATE:    | 4.5"W X 23"H |
| EXTENSION:     | 13.8"        |
| TOP TO OUTLET: | 18.5-28"     |

| LIGHT SOURCE  |                               |
|---------------|-------------------------------|
| LIGHT SOURCE: | Socketed                      |
| WATTAGE:      | 4-5w Cand. LED, 60w<br>Equiv. |
| VOLTAGE:      | 120v                          |