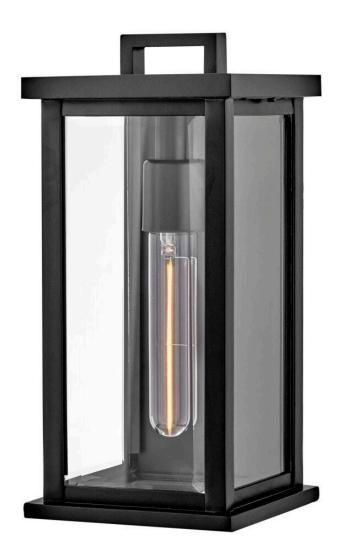

## 20016BK

Modernize your outdoor space without sacrificing the traditional appeal you long for. Weymouth's subtle yet overstated frame features a clean design, while its symmetrical lines evoke timeless elegance with a contemporary edge. The contrast candle sleeves in warm white balance the robust aluminum cast frame. The beveled glass is an elegant touch to help refract the light.

## HINKLEY

FINISH: Black GLASS: Clear Beveled WIDTH: 6.3" HEIGHT: 13.3" DEPTH: 0 LIGHT SOURCE: Socketed WATTAGE: 1-5w Med. LED, 60w Equiv.

HINKLEY 33000 Pin Oak Parkway Avon Lake, OH 44012 PHONE: (440) 653-5500 Toll Free: 1 (800) 446-5539 hinkley.com