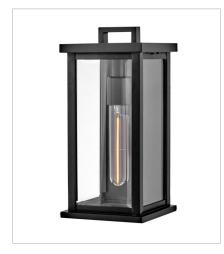

## WEYMOUTH

Modernize your outdoor space without sacrificing the traditional appeal you long for. Weymouth's subtle yet overstated frame features a clean design, while its symmetrical lines evoke timeless elegance with a contemporary edge. The contrast candle sleeves in warm white balance the robust aluminum cast frame. The beveled glass is an elegant touch to help refract the light. FINISH: Black GLASS: Clear Beveled

20016BK SMALL WALL MOUNT LANTERN 6.3" W, 13.3" H Socketed 1-5w Med. LED, 60w Equiv.

HINKLEY 33000 Pin Oak Parkway Avon Lake, OH 44012 PHONE: (440) 653-5500 Toll Free: 1 (800) 446-5539 hinkley.com