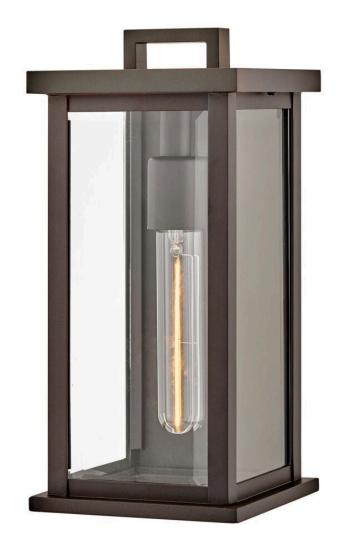

## **WEYMOUTH**

SMALL WALL MOUNT LANTERN

## 20016OZ

Modernize your outdoor space without sacrificing the traditional appeal you long for. Weymouth's subtle yet overstated frame features a clean design, while its symmetrical lines evoke timeless elegance with a contemporary edge. The contrast candle sleeves in warm white balance the robust aluminum cast frame. The beveled glass is an elegant touch to help refract the light.

FINISH: Oil Rubbed Bronze

GLASS: Clear Beveled

WIDTH: 6.3" HEIGHT: 13.3" DEPTH: 0

**LIGHT SOURCE**: Socketed

WATTAGE: 1-5w Med. LED, 60w Equiv.

**HINKLEY** 33000 Pin Oak Parkway Avon Lake, OH 44012 **PHONE: (440) 653-5500** Toll Free: 1 (800) 446-5539 hinkley.com