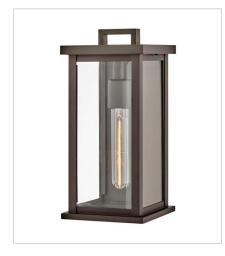

## WEYMOUTH

Modernize your outdoor space without sacrificing the traditional appeal you long for. Weymouth's subtle yet overstated frame features a clean design, while its symmetrical lines evoke timeless elegance with a contemporary edge. The contrast candle sleeves in warm white balance the robust aluminum cast frame. The beveled glass is an elegant touch to help refract the light. FINISH: Oil Rubbed Bronze GLASS: Clear Beveled

20016OZ SMALL WALL MOUNT LANTERN 6.3" W, 13.3" H Socketed 1-5w Med. LED, 60w Equiv.

HINKLEY 33000 Pin Oak Parkway Avon Lake, OH 44012 PHONE: (440) 653-5500 Toll Free: 1 (800) 446-5539 hinkley.com