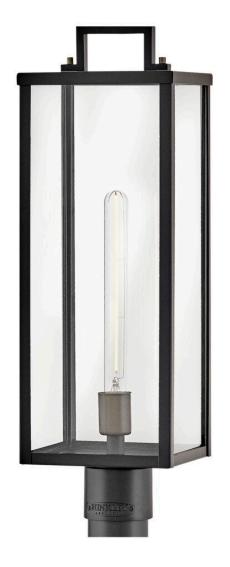

## **CATALINA**

LARGE POST MOUNT LANTERN

## 23011BK

Striking and airy, Catalina breathes modern simplicity into outdoor spaces. Oversized clear glass, a unique single socket, and a two-tone Black with Burnished Bronze finish pair perfectly to present a statement-making fixture. The finishing touch is a floating effect created by the classic rectangular lantern design suspended from a top knob.

FINISH: Black GLASS: Clear WIDTH: 7.5" HEIGHT: 23.5" DEPTH: 0

**LIGHT SOURCE**: Socketed

WATTAGE: 1-5w Med. LED, 60w Equiv.

**HINKLEY** 33000 Pin Oak Parkway Avon Lake, OH 44012 **PHONE: (440) 653-5500** Toll Free: 1 (800) 446-5539 hinkley.com