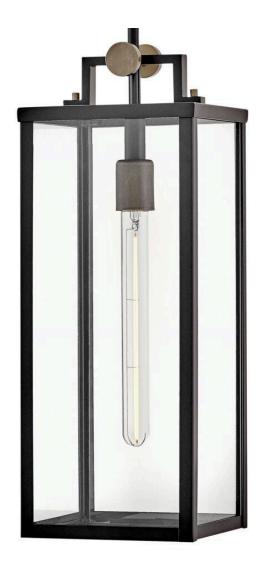

## 23012BK

Striking and airy, Catalina breathes modern simplicity into outdoor spaces. Oversized clear glass, a unique single socket, and a two-tone Black with Burnished Bronze finish pair perfectly to present a statement-making fixture. The finishing touch is a floating effect created by the classic rectangular lantern design suspended from a top knob.

FINISH: Black GLASS: Clear WIDTH: 7.5" HEIGHT: 20.3" DEPTH: 0

**LIGHT SOURCE**: Socketed

WATTAGE: 1-5w Med. LED, 60w Equiv.

HINKLEY 33000 Pin Oak Parkway Avon Lake, OH 44012 **PHONE: (440) 653-5500**Toll Free: 1 (800) 446-5539