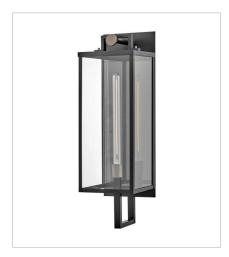

## **CATALINA**

Striking and airy, Catalina breathes modern simplicity into outdoor spaces. Oversized clear glass, a unique single socket, and a two-tone Black with Burnished Bronze finish pair perfectly to present a statement-making fixture. The finishing touch is a floating effect created by the classic rectangular lantern design suspended from a top knob.

FINISH: Black with Burnished Bronze

accents

GLASS: Clear

23015BK LARGE WALL MOUNT LANTERN 9" W, 30" H Socketed 1-5w Med. LED, 60w Equiv.

23012BK MEDIUM HANGING LANTERN 7.5" W, 20.3" H Socketed 1-5w Med. LED, 60w Equiv.