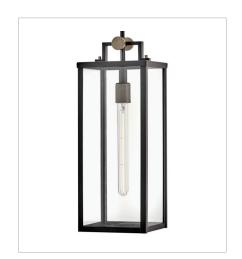

## **CATALINA**

Striking and airy, Catalina breathes modern simplicity into outdoor spaces. Oversized clear glass, a unique single socket, and a two-tone Black with Burnished Bronze finish pair perfectly to present a statement-making fixture. The finishing touch is a floating effect created by the classic rectangular lantern design suspended from a top knob.

FINISH: Black with Burnished Bronze

accents

GLASS: Clear

23015BK LARGE WALL MOUNT LANTERN 9" W, 30" H Socketed 1-5w Med. LED, 60w Equiv.

23012BK MEDIUM HANGING LANTERN 7.5" W, 20.3" H Socketed 1-5w Med. LED, 60w Equiv.