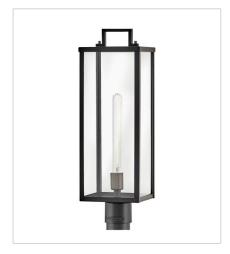

## **CATALINA**

Striking and airy, Catalina breathes modern simplicity into outdoor spaces. Oversized clear glass, a unique single socket, and a two-tone Black with Burnished Bronze finish pair perfectly to present a statement-making fixture. The finishing touch is a floating effect created by the classic rectangular lantern design suspended from a top knob.

23011BK LARGE POST MOUNT LANTERN 7.5" W, 23.5" H Socketed 1-5w Med. LED, 60w Equiv.

PHONE: (440) 653-5500

Toll Free: 1 (800) 446-5539