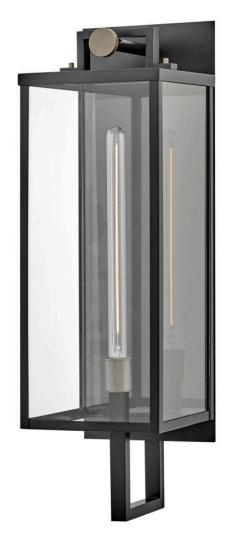

## **CATALINA**

LARGE WALL MOUNT LANTERN

## 23015BK

Striking and airy, Catalina breathes modern simplicity into outdoor spaces. Oversized clear glass, a unique single socket, and a two-tone Black with Burnished Bronze finish pair perfectly to present a statement-making fixture. The finishing touch is a floating effect created by the classic rectangular lantern design suspended from a top knob.

FINISH: Black GLASS: Clear WIDTH: 9" HEIGHT: 30" DEPTH: 0

**LIGHT SOURCE**: Socketed

WATTAGE: 1-5w Med. LED, 60w Equiv.

**HINKLEY** 33000 Pin Oak Parkway Avon Lake, OH 44012 **PHONE: (440) 653-5500** Toll Free: 1 (800) 446-5539 hinkley.com