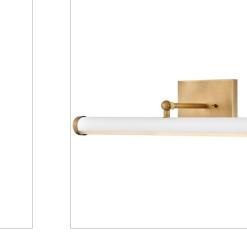

## REGIS

A sophisticated statement to enhance featured décor, Regis accent lighting sets a stylish stage for your aesthetic. Dimmable integrated LEDs provide ideal illumination, complemented by classic finishes and modern, architectural details.

FINISH: Heritage Brass, Heritage Brass with Gloss White accents GLASS: Acrylic Lens

## 31010HB-HB

SMALL ADJUSTABLE LED ACCENT... 14" W, 5.5" H Integrated LED 16w LED \*Included

MEDIUM ADJUSTABLE LED ACCEN... 24.5" W, 5.5" H Integrated LED 28w LED \*Included