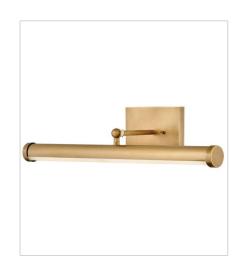

## REGIS

A sophisticated statement to enhance featured décor, Regis accent lighting sets a stylish stage for your aesthetic. Dimmable integrated LEDs provide ideal illumination, complemented by classic finishes and modern, architectural details.

FINISH: Heritage Brass, Heritage Brass with Gloss White accents GLASS: Acrylic Lens

## 31012HB-HB

MEDIUM ADJUSTABLE LED ACCEN... 24.5" W, 5.5" H Integrated LED 28w LED \*Included

**31013HB-HB** LARGE ADJUSTABLE LED ACCENT... 32.5" W, 5.5" H Integrated LED 40w LED \*Included

HINKLEY 33000 Pin Oak Parkway Avon Lake, OH 44012 PHONE: (440) 653-5500 Toll Free: 1 (800) 446-5539 hinkley.com