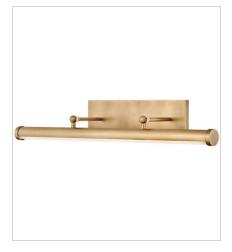

## REGIS

A sophisticated statement to enhance featured décor, Regis accent lighting sets a stylish stage for your aesthetic. Dimmable integrated LEDs provide ideal illumination, complemented by classic finishes and modern, architectural details.

FINISH: Heritage Brass, Heritage Brass with Gloss White accents GLASS: Acrylic Lens

## 31012HB-HB

MEDIUM ADJUSTABLE LED ACCEN... 24.5" W, 5.5" H Integrated LED 28w LED \*Included

**31013HB-HB** LARGE ADJUSTABLE LED ACCENT... 32.5" W, 5.5" H Integrated LED 40w LED \*Included

HINKLEY 33000 Pin Oak Parkway Avon Lake, OH 44012 PHONE: (440) 653-5500 Toll Free: 1 (800) 446-5539 hinkley.com