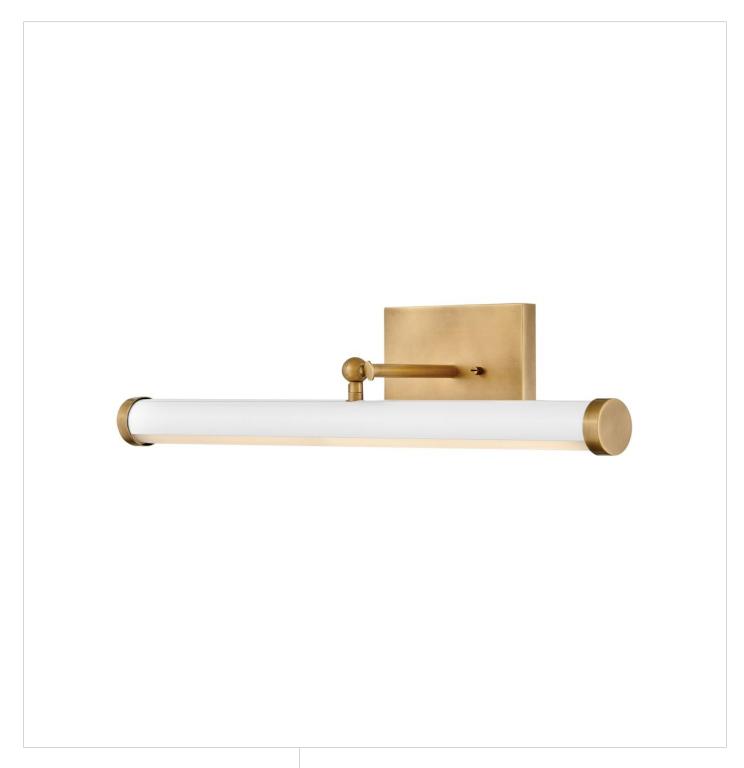

## **REGIS**

MEDIUM ADJUSTABLE LED ACCENT LIGHT

## 31012HB-GW

A sophisticated statement to enhance featured décor, Regis accent lighting sets a stylish stage for your aesthetic. Dimmable integrated LEDs provide ideal illumination, complemented by classic finishes and modern, architectural details.

**FINISH**: Heritage Brass **GLASS**: Acrylic Lens

**WIDTH**: 24.5" **HEIGHT**: 5.5" **DEPTH**: 0

**LIGHT SOURCE**: Integrated LED **WATTAGE**: 28w LED \*Included

**HINKLEY** 33000 Pin Oak Parkway Avon Lake, OH 44012 **PHONE: (440) 653-5500** Toll Free: 1 (800) 446-5539 hinkley.com