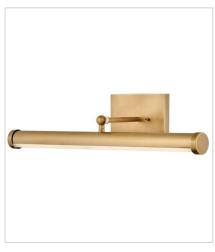

FINISH: Heritage Brass, Heritage Brass

with Gloss White accents **GLASS**: Acrylic Lens

## 31010HB-HB

SMALL ADJUSTABLE LED ACCENT... 14" W, 5.5" H Integrated LED 16w LED \*Included