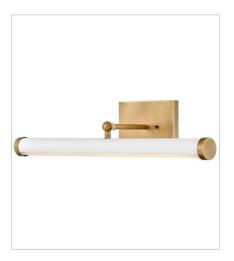

FINISH: Heritage Brass, Heritage Brass

with Gloss White accents **GLASS**: Acrylic Lens

## 31012HB-GW

MEDIUM ADJUSTABLE LED ACCEN... 24.5" W, 5.5" H Integrated LED 28w LED \*Included