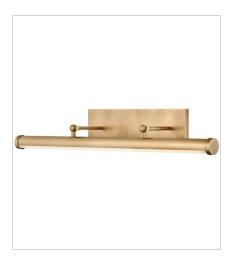

FINISH: Heritage Brass, Heritage Brass

with Gloss White accents **GLASS**: Acrylic Lens

## 31012HB-HB

MEDIUM ADJUSTABLE LED ACCEN... 24.5" W, 5.5" H Integrated LED 28w LED \*Included

**PHONE: (440) 653-5500** Toll Free: 1 (800) 446-5539