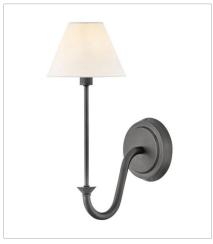

## **GRETA**

Inspired by traditional lighting styles, Greta complements its slim, contemporary silhouette with timeless details and classic finishes. A tapered, off-white linen shade softly diffuses light, filling your space with a warm ambiance.

**FINISH**: Blackened Brass **GLASS**: Etched Opal **SHADE**: Off-White Linen

45160BLB MEDIUM SINGLE LIGHT SCONCE 6.3" W, 15.8" H Socketed 1-5w Cand. LED, 60w Equiv.

45162BLB
MEDIUM TWO LIGHT SCONCE
16" W, 15.5" H
Socketed
2-5w Cand. LED, 60w Equiv.