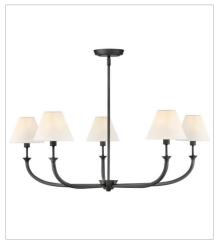

**FINISH**: Blackened Brass **GLASS**: Etched Opal **SHADE**: Off-White Linen

45165BLB LARGE FORMAL CHANDELIER 36" W, 13" H Socketed 5-5w Cand. LED, 60w Equiv.

45167BLB LARGE PENDANT 23" W, 19" H Socketed 1-12w Med. LED, 100w Equiv.