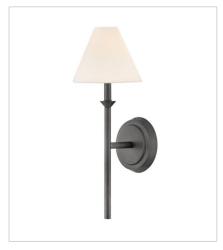

## **GRETA**

Inspired by traditional lighting styles, Greta complements its slim, contemporary silhouette with timeless details and classic finishes. A tapered, off-white linen shade softly diffuses light, filling your space with a warm ambiance.

**FINISH**: Blackened Brass **GLASS**: Etched Opal **SHADE**: Off-White Linen

45165BLB LARGE FORMAL CHANDELIER 36" W, 13" H Socketed 5-5w Cand. LED, 60w Equiv.

45167BLB LARGE PENDANT 23" W, 19" H Socketed 1-12w Med. LED, 100w Equiv.