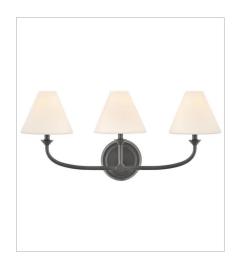

**52490BLB-OP**MEDIUM SCONCE
6.3" W, 17.5" H
Socketed
1-5w Cand. LED, 60w Equiv.

**52492BLB-OP**SMALL TWO LIGHT VANITY
18" W, 11" H
Socketed
2-5w Cand. LED, 60w Equiv.

52493BLB-OP MEDIUM THREE LIGHT VANITY 24" W, 11.3" H Socketed 3-5w Cand. LED, 60w Equiv.