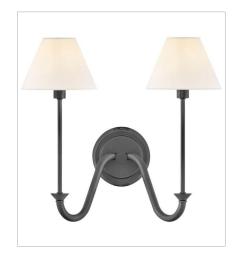

**FINISH**: Blackened Brass **GLASS**: Etched Opal **SHADE**: Off-White Linen

45160BLB MEDIUM SINGLE LIGHT SCONCE 6.3" W, 15.8" H Socketed 1-5w Cand. LED, 60w Equiv.

45162BLB
MEDIUM TWO LIGHT SCONCE
16" W, 15.5" H
Socketed
2-5w Cand. LED, 60w Equiv.