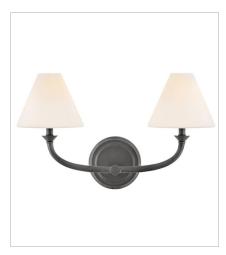

**FINISH**: Blackened Brass **GLASS**: Etched Opal **SHADE**: Off-White Linen

45165BLB LARGE FORMAL CHANDELIER 36" W, 13" H Socketed 5-5w Cand. LED, 60w Equiv.

45167BLB LARGE PENDANT 23" W, 19" H Socketed 1-12w Med. LED, 100w Equiv.