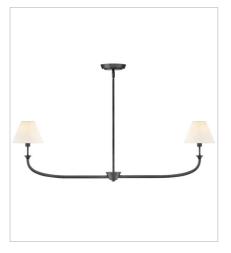

45164BLB
MEDIUM TWO LIGHT LINEAR
41.3" W, 13" H
Socketed
2-5w Cand. LED, 60w Equiv.

**HINKLEY** 33000 Pin Oak Parkway Avon Lake, OH 44012 **PHONE: (440) 653-5500** Toll Free: 1 (800) 446-5539 hinkley.com