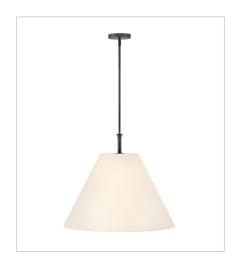

**FINISH**: Blackened Brass **GLASS**: Etched Opal **SHADE**: Off-White Linen

45165BLB LARGE FORMAL CHANDELIER 36" W, 13" H Socketed 5-5w Cand. LED, 60w Equiv.

45167BLB LARGE PENDANT 23" W, 19" H Socketed 1-12w Med. LED, 100w Equiv.