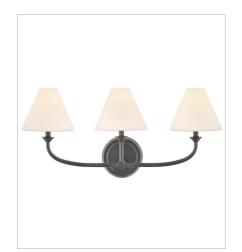

52490BLB-OP MEDIUM SCONCE 6.3" W, 17.5" H Socketed 1-5w Cand. LED, 60w Equiv.

52492BLB-OP SMALL TWO LIGHT VANITY 18" W, 11" H Socketed 2-5w Cand. LED, 60w Equiv.

52493BLB-OP MEDIUM THREE LIGHT VANITY 24" W, 11.3" H Socketed 3-5w Cand. LED, 60w Equiv.