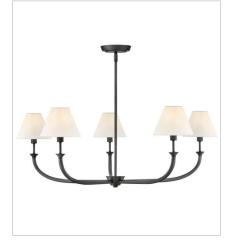

FINISH: Blackened Brass GLASS: Etched Opal SHADE: Off-White Linen

45165BLB LARGE FORMAL CHANDELIER 36" W, 13" H Socketed 5-5w Cand. LED, 60w Equiv.

45167BLB LARGE PENDANT 23" W, 19" H Socketed 1-12w Med. LED, 100w Equiv.