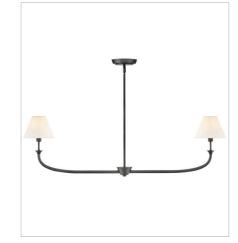

45164BLB MEDIUM TWO LIGHT LINEAR 41.3" W, 13" H Socketed 2-5w Cand. LED, 60w Equiv.

HINKLEY 33000 Pin Oak Parkway Avon Lake, OH 44012 PHONE: (440) 653-5500 Toll Free: 1 (800) 446-5539 hinkley.com