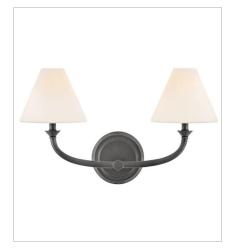

## GRETA

Inspired by traditional lighting styles, Greta complements its slim, contemporary silhouette with timeless details and classic finishes. Tapered, off-white linen shades softly diffuse light, filling your space with a warm ambiance.

52490BLB-OP MEDIUM SCONCE 6.3" W, 17.5" H Socketed 1-5w Cand. LED, 60w Equiv.

52492BLB-OP SMALL TWO LIGHT VANITY 18" W, 11" H Socketed 2-5w Cand. LED, 60w Equiv.

52493BLB-OP MEDIUM THREE LIGHT VANITY 24" W, 11.3" H Socketed 3-5w Cand. LED, 60w Equiv.