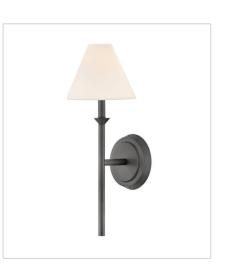

## GRETA

Inspired by traditional lighting styles, Greta complements its slim, contemporary silhouette with timeless details and classic finishes. Tapered, off-white linen shades softly diffuse light, filling your space with a warm ambiance.

52490BLB-OP MEDIUM SCONCE 6.3" W, 17.5" H Socketed 1-5w Cand. LED, 60w Equiv.

52492BLB-OP SMALL TWO LIGHT VANITY 18" W, 11" H Socketed 2-5w Cand. LED, 60w Equiv.

52493BLB-OP MEDIUM THREE LIGHT VANITY 24" W, 11.3" H Socketed 3-5w Cand. LED, 60w Equiv.