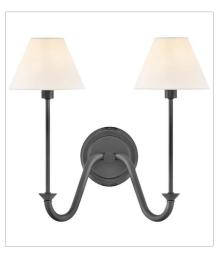

## GRETA

Inspired by traditional lighting styles, Greta complements its slim, contemporary silhouette with timeless details and classic finishes. Tapered, off-white linen shades softly diffuse light, filling your space with a warm ambiance.

FINISH: Blackened Brass GLASS: Etched Opal SHADE: Off-White Linen

45160BLB MEDIUM SINGLE LIGHT SCONCE 6.3" W, 15.8" H Socketed 1-5w Cand. LED, 60w Equiv.

45162BLB MEDIUM TWO LIGHT SCONCE 16" W, 15.5" H Socketed 2-5w Cand. LED, 60w Equiv.