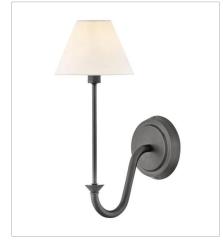

## GRETA

Inspired by traditional lighting styles, Greta complements its slim, contemporary silhouette with timeless details and classic finishes. Tapered, off-white linen shades softly diffuse light, filling your space with a warm ambiance.

FINISH: Blackened Brass GLASS: Etched Opal SHADE: Off-White Linen

45160BLB MEDIUM SINGLE LIGHT SCONCE 6.3" W, 15.8" H Socketed 1-5w Cand. LED, 60w Equiv.

45162BLB MEDIUM TWO LIGHT SCONCE 16" W, 15.5" H Socketed 2-5w Cand. LED, 60w Equiv.