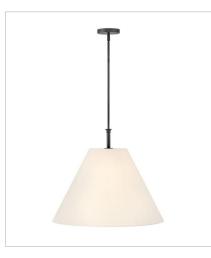

FINISH: Blackened Brass GLASS: Etched Opal SHADE: Off-White Linen

45165BLB LARGE FORMAL CHANDELIER 36" W, 13" H Socketed 5-5w Cand. LED, 60w Equiv.

45167BLB LARGE PENDANT 23" W, 19" H Socketed 1-12w Med. LED, 100w Equiv.