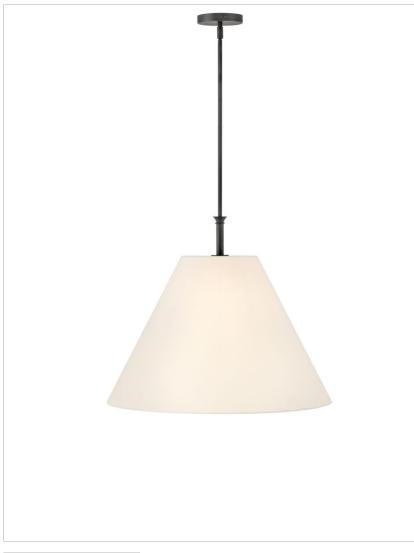

## LARGE PENDANT

Inspired by traditional lighting styles, Greta complements its slim, contemporary silhouette with timeless details and classic finishes. A tapered, off-white linen shade softly diffuses light, filling your space with a warm ambiance.

| DETAILS       |                                         |
|---------------|-----------------------------------------|
| FINISH:       | Blackened Brass                         |
| MATERIAL:     | Steel                                   |
| SHADE:        | Off-White Linen                         |
| SLOPE DEGREE: | 90                                      |
| DIMMABLE:     | YES - WITH DIMMABLE LAMP (NOT INCLUDED) |

| DIMENSIONS |       |
|------------|-------|
| WIDTH:     | 23"   |
| HEIGHT:    | 19"   |
| WEIGHT:    | 3.5lb |

| LIGHT SOURCE  |                                |
|---------------|--------------------------------|
| LIGHT SOURCE: | Socketed                       |
| WATTAGE:      | 1-12w Med. LED, 100w<br>Equiv. |
| VOLTAGE:      | 120v                           |