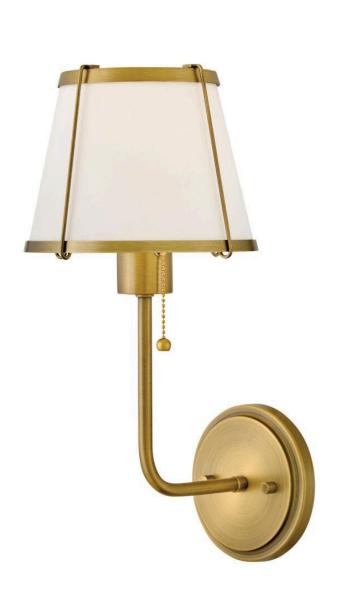

## **CLARKE**

MEDIUM SINGLE LIGHT SCONCE

## 4890LDB-OW

An effortless blend of classic style elements, Clarke's transitional design is fresh and elegant. Its captivating metal or linen shade and contrasting frame lend architectural beauty to any space with a selection of sophisticated finishes to complement any décor aesthetic.

FINISH: Lacquered Dark Brass

SHADE: Off-White Linen

WIDTH: 7.3" HEIGHT: 15.8" DEPTH: 0

**LIGHT SOURCE**: Socketed

WATTAGE: 1-14w Med. LED, 60w Equiv.

**HINKLEY** 33000 Pin Oak Parkway Avon Lake, OH 44012 **PHONE: (440) 653-5500** Toll Free: 1 (800) 446-5539 hinkley.com