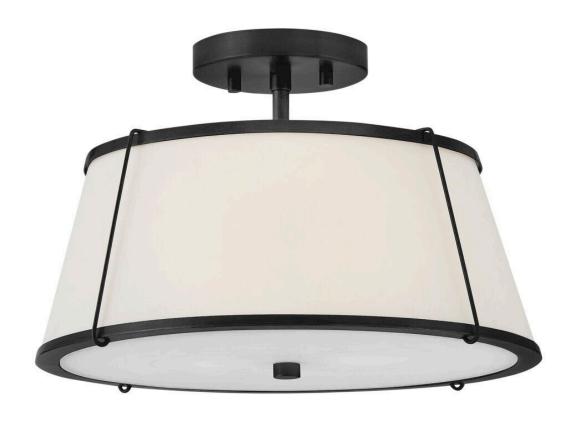

## **CLARKE**

MEDIUM SEMI-FLUSH MOUNT

## 4893BK

An effortless blend of classic style elements, Clarke's transitional design is fresh and elegant. Its captivating metal or linen shade and contrasting frame lend architectural beauty to any space with a selection of sophisticated finishes to complement any décor aesthetic.

FINISH: Black

SHADE: Off-White Linen

**WIDTH**: 15" **HEIGHT**: 9.5" **DEPTH**: 0

**LIGHT SOURCE**: Socketed

WATTAGE: 2-12w Med. LED, 100w Equiv.

**HINKLEY** 33000 Pin Oak Parkway Avon Lake, OH 44012 **PHONE: (440) 653-5500** Toll Free: 1 (800) 446-5539 hinkley.com