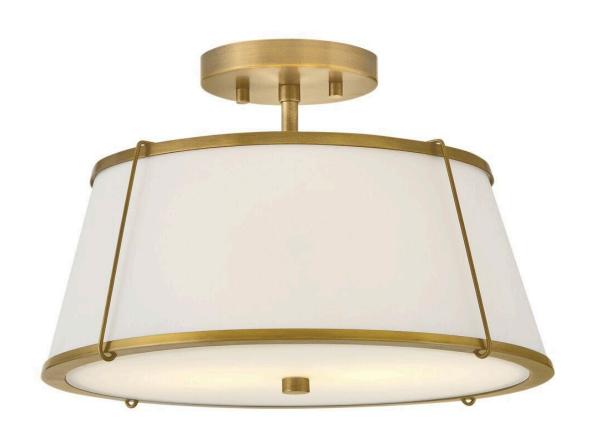

## **CLARKE**

MEDIUM SEMI-FLUSH MOUNT

## 4893LDB-OW

An effortless blend of classic style elements, Clarke's transitional design is fresh and elegant. Its captivating metal or linen shade and contrasting frame lend architectural beauty to any space with a selection of sophisticated finishes to complement any décor aesthetic.

FINISH: Lacquered Dark Brass

SHADE: Off-White Linen

WIDTH: 15"
HEIGHT: 9.5"
DEPTH: 0

**LIGHT SOURCE**: Socketed

WATTAGE: 2-12w Med. LED, 100w Equiv.

**HINKLEY** 33000 Pin Oak Parkway Avon Lake, OH 44012 **PHONE: (440) 653-5500** Toll Free: 1 (800) 446-5539 hinkley.com