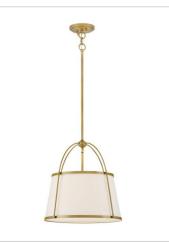

FINISH: Lacquered Dark Brass SHADE: Off-White Linen

**4890LDB-OW** 4890LDB-OW 7.3" W, 15.8" H Socketed 1-14w Med. LED, 60w Equiv.

**4894LDB-OW** 4894LDB-OW 16.3" W, 16.3" H Socketed 1-12w Med. LED, 100w Equiv.