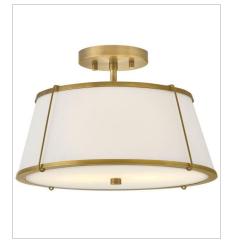

**4895LDB-OW** 4895LDB-OW 24.5" W, 25.3" H Socketed 4-5w Cand. LED, 60w Equiv.

**4893LDB-OW** 4893LDB-OW 15" W, 9.5" H Socketed 2-12w Med. LED, 100w Equiv.

HINKLEY 33000 Pin Oak Parkway Avon Lake, OH 44012 PHONE: (440) 653-5500 Toll Free: 1 (800) 446-5539 hinkley.com