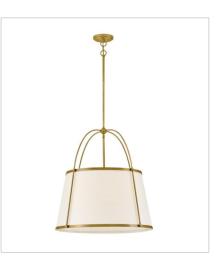

**4895LDB-OW** 4895LDB-OW 24.5" W, 25.3" H Socketed 4-5w Cand. LED, 60w Equiv.

**4893LDB-OW** 4893LDB-OW 15" W, 9.5" H Socketed 2-12w Med. LED, 100w Equiv.

HINKLEY 33000 Pin Oak Parkway Avon Lake, OH 44012 PHONE: (440) 653-5500 Toll Free: 1 (800) 446-5539 hinkley.com