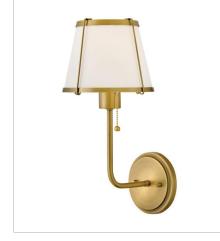

FINISH: Lacquered Dark Brass SHADE: Off-White Linen

**4890LDB-OW** 4890LDB-OW 7.3" W, 15.8" H Socketed 1-14w Med. LED, 60w Equiv.

**4894LDB-OW** 4894LDB-OW 16.3" W, 16.3" H Socketed 1-12w Med. LED, 100w Equiv.