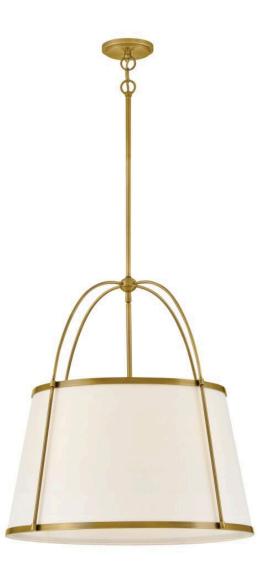

## CLARKE

## MEDIUM DRUM CHANDELIER

## 4895LDB-OW

An effortless blend of classic style elements, Clarke's transitional design is fresh and elegant. Its captivating metal or linen shade and contrasting frame lend architectural beauty to any space with a selection of sophisticated finishes to complement any décor aesthetic.

FINISH: Lacquered Dark Brass SHADE: Off-White Linen WIDTH: 24.5" HEIGHT: 25.3" DEPTH: 0 LIGHT SOURCE: Socketed WATTAGE: 4-5w Cand. LED, 60w Equiv.