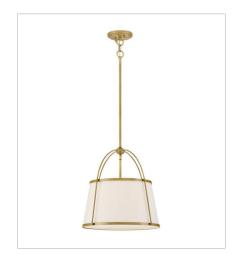

FINISH: Lacquered Dark Brass SHADE: Off-White Linen

**4890LDB-OW**MEDIUM SINGLE LIGHT SCONCE
7.3" W, 15.8" H
Socketed
1-14w Med. LED, 60w Equiv.

4894LDB-OW LARGE DRUM PENDANT 16.3" W, 16.3" H Socketed 1-12w Med. LED, 100w Equiv.