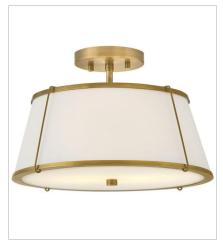

4895LDB-OW
MEDIUM DRUM CHANDELIER
24.5" W, 25.3" H
Socketed
4-5w Cand. LED, 60w Equiv.

4893LDB-OW
MEDIUM SEMI-FLUSH MOUNT
15" W, 9.5" H
Socketed
2-12w Med. LED, 100w Equiv.