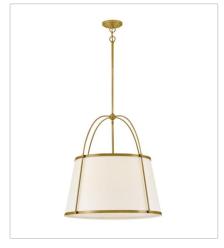

4895LDB-OW
MEDIUM DRUM CHANDELIER
24.5" W, 25.3" H
Socketed
4-5w Cand. LED, 60w Equiv.

4893LDB-OW
MEDIUM SEMI-FLUSH MOUNT
15" W, 9.5" H
Socketed
2-12w Med. LED, 100w Equiv.