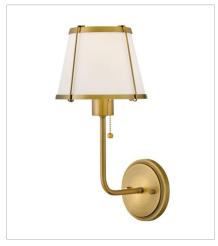

FINISH: Lacquered Dark Brass SHADE: Off-White Linen

**4890LDB-OW**MEDIUM SINGLE LIGHT SCONCE
7.3" W, 15.8" H
Socketed
1-14w Med. LED, 60w Equiv.

4894LDB-OW LARGE DRUM PENDANT 16.3" W, 16.3" H Socketed 1-12w Med. LED, 100w Equiv.