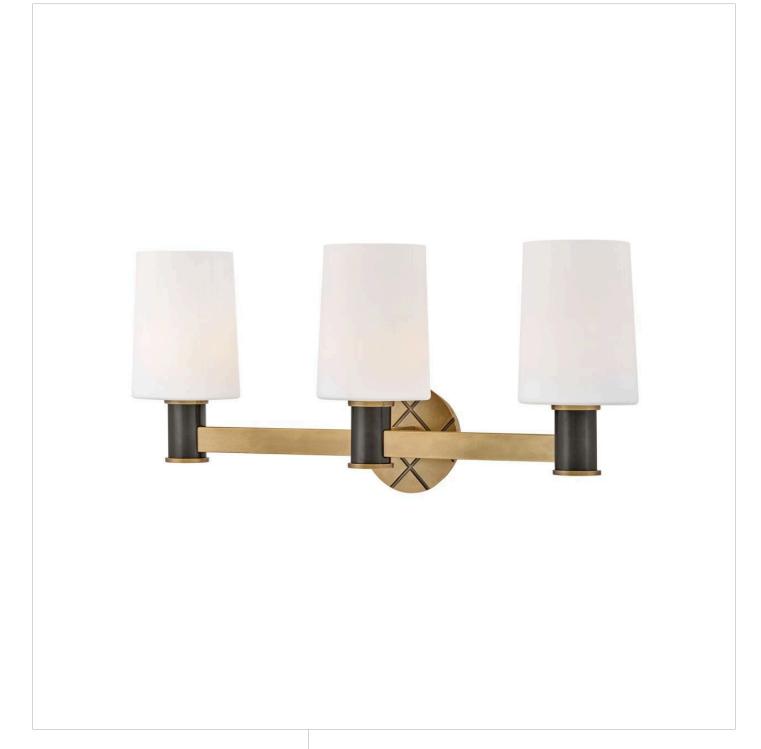

## **DECLAN**

MEDIUM THREE LIGHT VANITY

## 51373HB-BX

Featuring a geometric, crosshatch motif, Declan's substantial silhouette is enhanced by a heavy cast backplate and stem accentuated by a contrasting, two-tone finish. Tall, tapered, etched opal glass shades create softly diffused illumination and a comfortable atmosphere.

FINISH: Heritage Brass GLASS: Etched Opal

WIDTH: 25" HEIGHT: 11" DEPTH: 0

**LIGHT SOURCE**: Socketed

WATTAGE: 3-5w Cand. LED, 60w Equiv.

**HINKLEY** 33000 Pin Oak Parkway Avon Lake, OH 44012 **PHONE: (440) 653-5500** Toll Free: 1 (800) 446-5539 hinkley.com