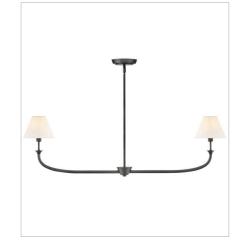

45164BLB MEDIUM TWO LIGHT LINEAR 41.3" W, 13" H Socketed 2-5w Cand. LED, 60w Equiv.

HINKLEY 33000 Pin Oak Parkway Avon Lake, OH 44012 PHONE: (440) 653-5500 Toll Free: 1 (800) 446-5539 hinkley.com