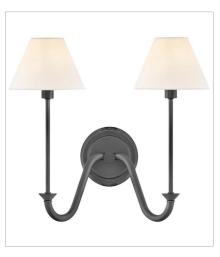

FINISH: Blackened Brass GLASS: Etched Opal SHADE: Off-White Linen

45160BLB MEDIUM SINGLE LIGHT SCONCE 6.3" W, 15.8" H Socketed 1-5w Cand. LED, 60w Equiv.

45162BLB MEDIUM TWO LIGHT SCONCE 16" W, 15.5" H Socketed 2-5w Cand. LED, 60w Equiv.