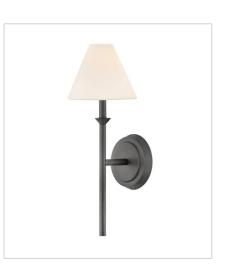

52490BLB-OP MEDIUM SCONCE 6.3" W, 17.5" H Socketed 1-5w Cand. LED, 60w Equiv.

52492BLB-OP SMALL TWO LIGHT VANITY 18" W, 11" H Socketed 2-5w Cand. LED, 60w Equiv.

52493BLB-OP MEDIUM THREE LIGHT VANITY 24" W, 11.3" H Socketed 3-5w Cand. LED, 60w Equiv.