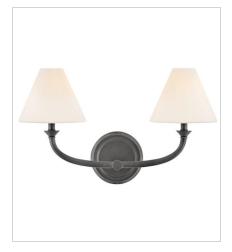

52490BLB-OP MEDIUM SCONCE 6.3" W, 17.5" H Socketed 1-5w Cand. LED, 60w Equiv.

52492BLB-OP SMALL TWO LIGHT VANITY 18" W, 11" H Socketed 2-5w Cand. LED, 60w Equiv.

52493BLB-OP MEDIUM THREE LIGHT VANITY 24" W, 11.3" H Socketed 3-5w Cand. LED, 60w Equiv.