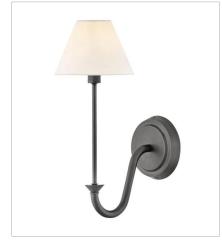

## GRETA

Inspired by traditional lighting styles, Greta complements its slim, contemporary silhouette with timeless details and classic finishes. A tapered, etched opal glass shade softly diffuses light, filling your space with a warm ambiance.

FINISH: Blackened Brass GLASS: Etched Opal SHADE: Off-White Linen

45160BLB MEDIUM SINGLE LIGHT SCONCE 6.3" W, 15.8" H Socketed 1-5w Cand. LED, 60w Equiv.

45162BLB MEDIUM TWO LIGHT SCONCE 16" W, 15.5" H Socketed 2-5w Cand. LED, 60w Equiv.