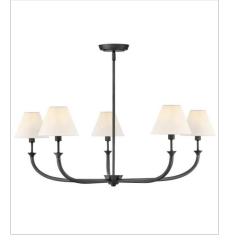

FINISH: Blackened Brass GLASS: Etched Opal SHADE: Off-White Linen

45165BLB LARGE FORMAL CHANDELIER 36" W, 13" H Socketed 5-5w Cand. LED, 60w Equiv.

45167BLB LARGE PENDANT 23" W, 19" H Socketed 1-12w Med. LED, 100w Equiv.