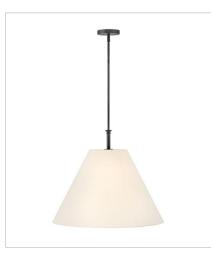

FINISH: Blackened Brass GLASS: Etched Opal SHADE: Off-White Linen

45165BLB LARGE FORMAL CHANDELIER 36" W, 13" H Socketed 5-5w Cand. LED, 60w Equiv.

45167BLB LARGE PENDANT 23" W, 19" H Socketed 1-12w Med. LED, 100w Equiv.