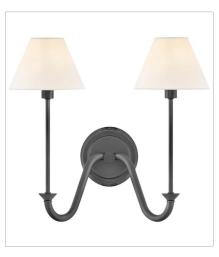

## GRETA

Inspired by traditional lighting styles, Greta complements its slim, contemporary silhouette with timeless details and classic finishes. Tapered, etched opal glass shades softly diffuse light, filling your space with a warm ambiance.

FINISH: Blackened Brass GLASS: Etched Opal SHADE: Off-White Linen

45160BLB MEDIUM SINGLE LIGHT SCONCE 6.3" W, 15.8" H Socketed 1-5w Cand. LED, 60w Equiv.

45162BLB MEDIUM TWO LIGHT SCONCE 16" W, 15.5" H Socketed 2-5w Cand. LED, 60w Equiv.