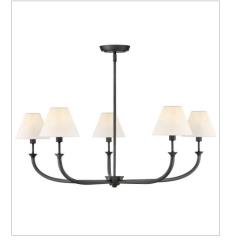

FINISH: Blackened Brass GLASS: Etched Opal SHADE: Off-White Linen

45165BLB LARGE FORMAL CHANDELIER 36" W, 13" H Socketed 5-5w Cand. LED, 60w Equiv.

45167BLB LARGE PENDANT 23" W, 19" H Socketed 1-12w Med. LED, 100w Equiv.