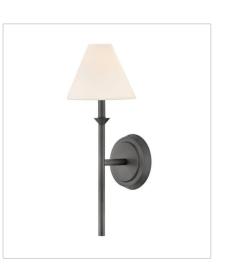

## GRETA

Inspired by traditional lighting styles, Greta complements its slim, contemporary silhouette with timeless details and classic finishes. Tapered, etched opal glass shades softly diffuse light, filling your space with a warm ambiance.

FINISH: Blackened Brass GLASS: Etched Opal SHADE: Off-White Linen

45165BLB LARGE FORMAL CHANDELIER 36" W, 13" H Socketed 5-5w Cand. LED, 60w Equiv.

45167BLB LARGE PENDANT 23" W, 19" H Socketed 1-12w Med. LED, 100w Equiv.