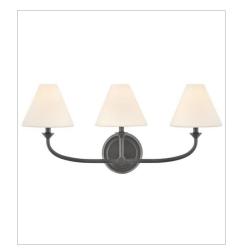

52490BLB-OP MEDIUM SCONCE 6.3" W, 17.5" H Socketed 1-5w Cand. LED, 60w Equiv.

52492BLB-OP SMALL TWO LIGHT VANITY 18" W, 11" H Socketed 2-5w Cand. LED, 60w Equiv.

52493BLB-OP MEDIUM THREE LIGHT VANITY 24" W, 11.3" H Socketed 3-5w Cand. LED, 60w Equiv.