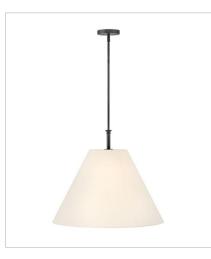

FINISH: Blackened Brass GLASS: Etched Opal SHADE: Off-White Linen

45165BLB LARGE FORMAL CHANDELIER 36" W, 13" H Socketed 5-5w Cand. LED, 60w Equiv.

45167BLB LARGE PENDANT 23" W, 19" H Socketed 1-12w Med. LED, 100w Equiv.