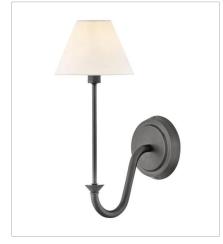

## GRETA

Inspired by traditional lighting styles, Greta complements its slim, contemporary silhouette with timeless details and classic finishes. Tapered, etched opal glass shades softly diffuse light, filling your space with a warm ambiance.

FINISH: Blackened Brass GLASS: Etched Opal SHADE: Off-White Linen

45160BLB MEDIUM SINGLE LIGHT SCONCE 6.3" W, 15.8" H Socketed 1-5w Cand. LED, 60w Equiv.

45162BLB MEDIUM TWO LIGHT SCONCE 16" W, 15.5" H Socketed 2-5w Cand. LED, 60w Equiv.