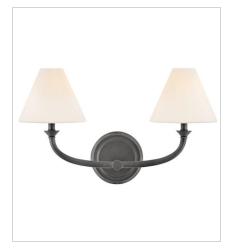

## GRETA

Inspired by traditional lighting styles, Greta complements its slim, contemporary silhouette with timeless details and classic finishes. Tapered, etched opal glass shades softly diffuse light, filling your space with a warm ambiance.

FINISH: Blackened Brass GLASS: Etched Opal SHADE: Off-White Linen

45165BLB LARGE FORMAL CHANDELIER 36" W, 13" H Socketed 5-5w Cand. LED, 60w Equiv.

45167BLB LARGE PENDANT 23" W, 19" H Socketed 1-12w Med. LED, 100w Equiv.