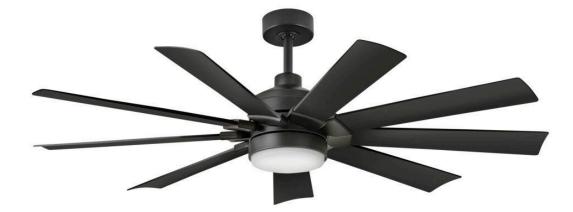

## 904260FBB-LWD

Turbine is a robust nine-blade fan, offering a clean look and excellent breeze. Its sleek blades accentuate all spaces, available in a variety of finishes. Complemented by beautiful etched opal glass, Turbine boasts modern functionality with integrated 24W LED lighting for improved illumination. Versatile in style and form, Turbine appeals to both interior and outdoor living spaces.

## HINKLEY

FINISH: Matte Black GLASS: Etched Opal WIDTH: 60" HEIGHT: 17.5" DEPTH: 0 BLADE COUNT: 9

HINKLEY 33000 Pin Oak Parkway Avon Lake, OH 44012 PHONE: (440) 653-5500 Toll Free: 1 (800) 446-5539 hinkley.com