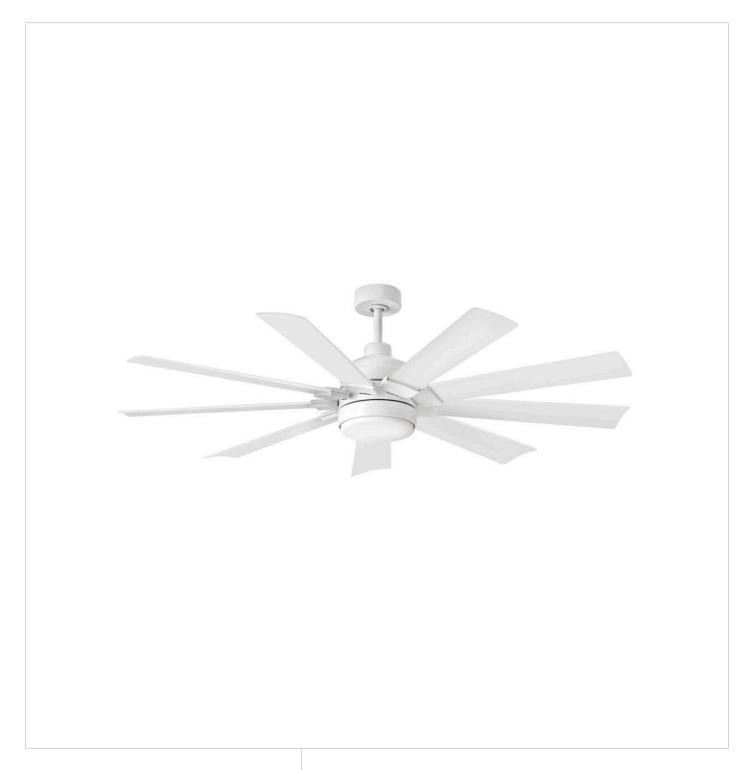

## **TURBINE**

TURBINE 60" LED SMART FAN

## 904260FWW-LWD

Turbine is a robust nine-blade fan, offering a clean look and excellent breeze. Its sleek blades accentuate all spaces, available in a variety of finishes. Complemented by beautiful etched opal glass, Turbine boasts modern functionality with integrated 24W LED lighting for improved illumination. Versatile in style and form, Turbine appeals to both interior and outdoor living spaces.

FINISH: Chalk White GLASS: Etched Opal

WIDTH: 60" HEIGHT: 17.5" DEPTH: 0

**BLADE COUNT**: 9

**HINKLEY** 33000 Pin Oak Parkway Avon Lake, OH 44012 **PHONE: (440) 653-5500** Toll Free: 1 (800) 446-5539 hinkley.com