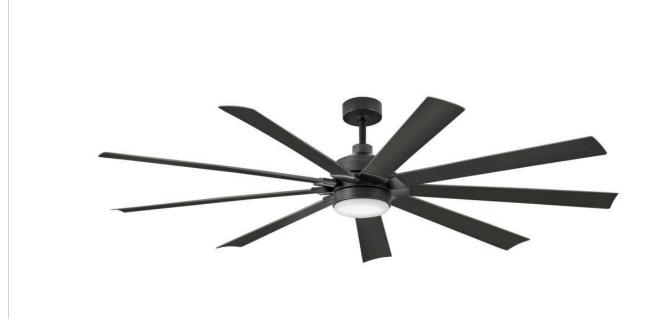

## **TURBINE**

TURBINE 80" LED SMART FAN

## 904280FBB-LWD

Turbine is a robust nine-blade fan, offering a clean look and excellent breeze. Its sleek blades accentuate all spaces, available in a variety of finishes. Complemented by beautiful etched opal glass, Turbine boasts modern functionality with integrated 24W LED lighting for improved illumination. Versatile in style and form, Turbine appeals to both interior and outdoor living spaces.

FINISH: Matte Black
GLASS: Etched Opal

**WIDTH**: 80" **HEIGHT**: 17.5"

DEPTH: 0

**BLADE COUNT**: 9

**HINKLEY** 33000 Pin Oak Parkway Avon Lake, OH 44012 **PHONE: (440) 653-5500** Toll Free: 1 (800) 446-5539 hinkley.com