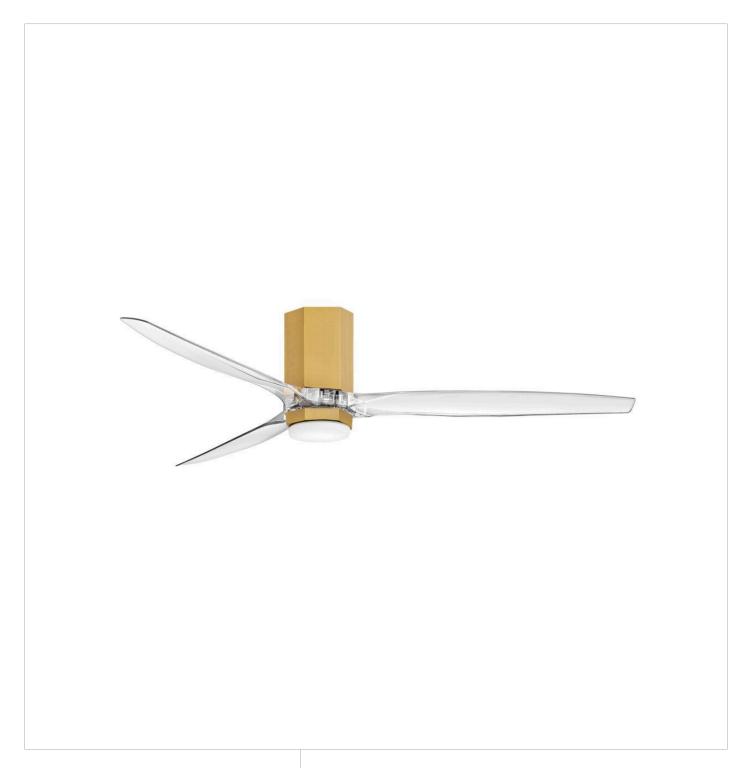

## **FACET**

FACET 60" LED SMART FAN

## 905860FHB-LDD

For a profile that is unpretentious yet unforgettable, view all sides of Facet. Featuring substantial elements and designer finishes, this family of ceiling fans adds a touch of glam along with breezy comfort. Facet is equipped with a 6-speed DC motor that is WiFi enabled and ready to connect right out of the box. Operated by the HIRO control or WiFi compatible with the Hinkley app. Damp rated and ready for any indoor or outdoor application. For taller ceilings, a dow...

FINISH: Heritage Brass
GLASS: Etched Opal

WIDTH: 60" HEIGHT: 12" DEPTH: 0

**BLADE COUNT**: 3

**HINKLEY** 33000 Pin Oak Parkway Avon Lake, OH 44012 **PHONE: (440) 653-5500** Toll Free: 1 (800) 446-5539 hinkley.com