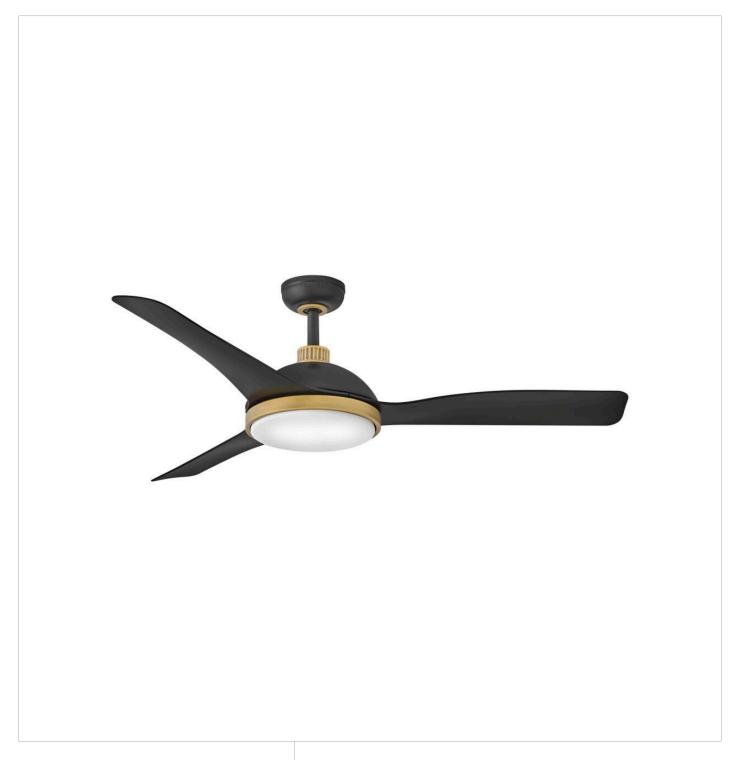

## 906556FMB-LDD

Featuring unique, upwardly curved blades complemented by an exaggerated central light, Alba's modern look strikes a perfect balance between style and function. Its damp-rated design with integrated LEDs is suitable for both interior and covered outdoor areas. Equipped with a 6-speed DC motor that is WiFi enabled and ready to connect right out of the box. Operated by the HIRO control or WiFi compatible with the Hinkley App.

FINISH: Matte Black

**GLASS**: White Polycarbonate

**WIDTH**: 56" **HEIGHT**: 14.3" **DEPTH**: 0

**BLADE COUNT**: 3

**HINKLEY** 33000 Pin Oak Parkway Avon Lake, OH 44012 **PHONE: (440) 653-5500** Toll Free: 1 (800) 446-5539 hinkley.com