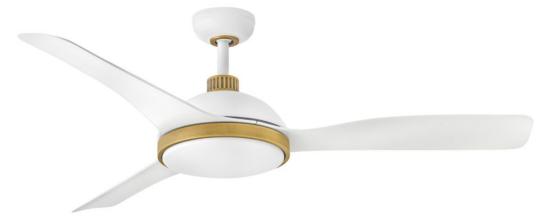

## ALBA

ALBA 56" LED SMART FAN

## 906556FMW-LDD

Featuring unique, upwardly curved blades complemented by an exaggerated central light, Alba's modern look strikes a perfect balance between style and function. Its damp-rated design with integrated LEDs is suitable for both interior and covered outdoor areas. Equipped with a 6-speed DC motor that is WiFi enabled and ready to connect right out of the box. Operated by the HIRO control or WiFi compatible with the Hinkley App.

FINISH: Matte White GLASS: White Polycarbonate WIDTH: 56" HEIGHT: 14.3" DEPTH: 0 BLADE COUNT: 3

HINKLEY 33000 Pin Oak Parkway Avon Lake, OH 44012 PHONE: (440) 653-5500 Toll Free: 1 (800) 446-5539 hinkley.com