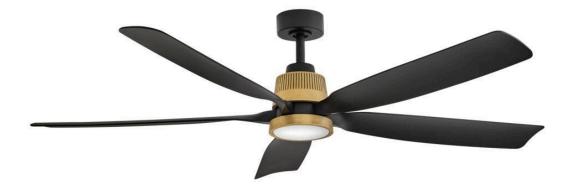

## BODIN

BODIN 64" LED SMART FAN

## 906564FHB-LDD

Classic with a sophisticated tapered silhouette, Bodin's uniquely curved blades add a cool touch and refreshing breezes to any setting. A versatile, damp-rated design complements both interiors and covered outdoor areas. Equipped with a 6-speed DC motor that is WiFi enabled and ready to connect right out of the box. Operated by the HIRO control or WiFi compatible with the Hinkley App.

## HINKLEY

FINISH: Heritage Brass GLASS: White Polycarbonate WIDTH: 64" HEIGHT: 13.8" DEPTH: 0 BLADE COUNT: 5

HINKLEY 33000 Pin Oak Parkway Avon Lake, OH 44012 PHONE: (440) 653-5500 Toll Free: 1 (800) 446-5539 hinkley.com