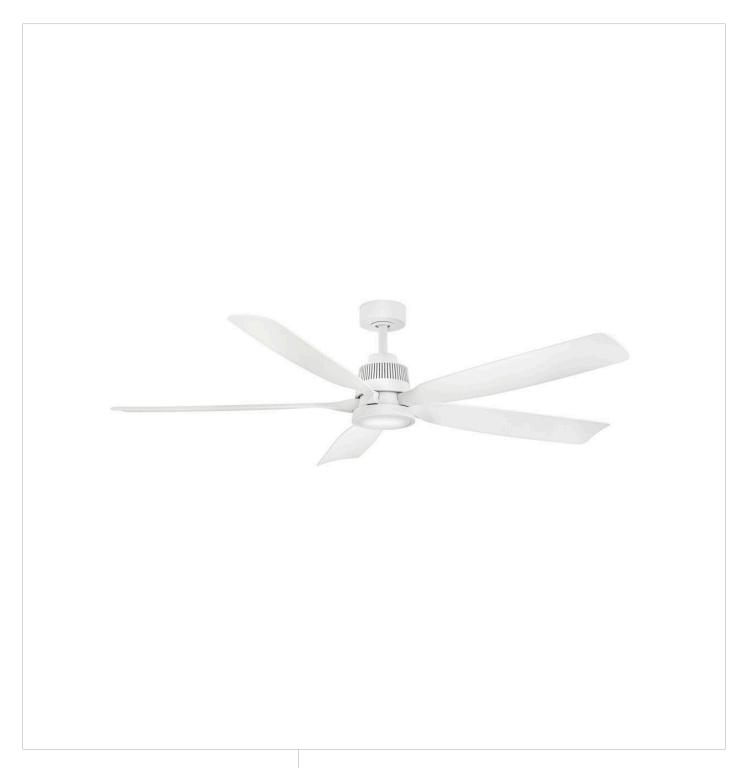

## **BODIN**

**BODIN 64" LED SMART FAN** 

## 906564FMW-LDD

Classic with a sophisticated tapered silhouette, Bodin's uniquely curved blades add a cool touch and refreshing breezes to any setting. A versatile, damp-rated design complements both interiors and covered outdoor areas. Equipped with a 6-speed DC motor that is WiFi enabled and ready to connect right out of the box. Operated by the HIRO control or WiFi compatible with the Hinkley App.

FINISH: Matte White

**GLASS**: White Polycarbonate

WIDTH: 64" HEIGHT: 13.8" DEPTH: 0

**BLADE COUNT**: 5

**HINKLEY** 33000 Pin Oak Parkway Avon Lake, OH 44012 **PHONE: (440) 653-5500** Toll Free: 1 (800) 446-5539 hinkley.com