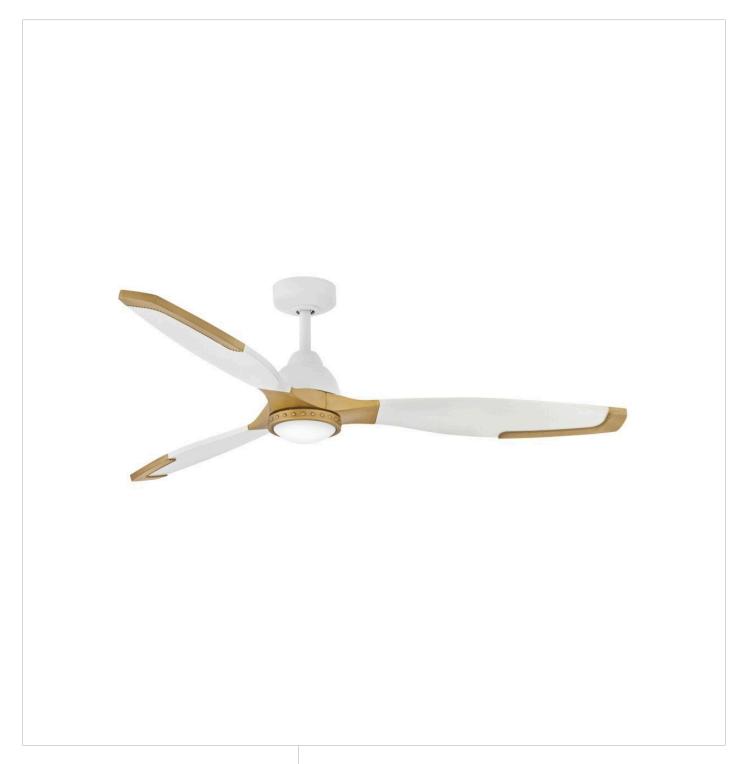

## **AILERON**

AILERON 60" LED SMART FAN

## 906760FMW-LDD

Accented by unique metal trim along the blades and central light, Aileron's modern design brings added interest to your ceiling and a cool breeze to the surrounding space. Its versatile, damp-rated design is perfect for both interior and outdoor settings. Equipped with a 6-speed DC motor that is WiFi enabled and ready to connect right out of the box. Operated by the HIRO control or WiFi compatible with the Hinkley App.

FINISH: Matte White

**GLASS**: White Polycarbonate

WIDTH: 60" HEIGHT: 15" DEPTH: 0

**BLADE COUNT**: 3

**HINKLEY** 33000 Pin Oak Parkway Avon Lake, OH 44012 **PHONE: (440) 653-5500** Toll Free: 1 (800) 446-5539 hinkley.com