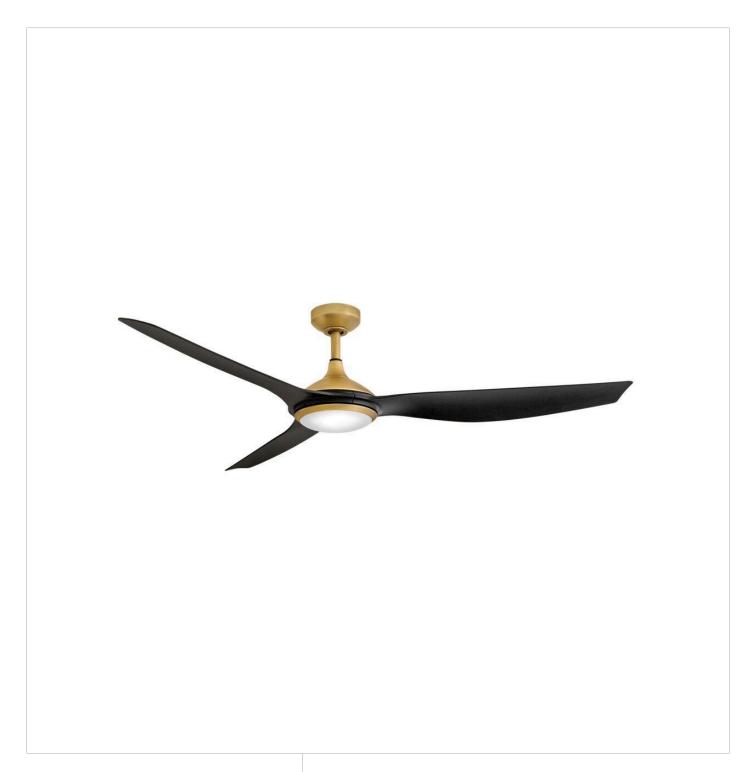

## **TALAN**

TALAN 64" LED SMART FAN

## 906864FHB-LDD

Featuring a low-profile, modern retro design, Talan's subtly curved blades and classic finishes complement its central, integrated 24W LED lamps, which provide superior light output for optimal functionality. Damp rated for use in covered outdoor areas or large interior spaces. Equipped with a 6-speed DC motor that is WiFi enabled and ready to connect right out of the box. Operated by the HIRO control or WiFi compatible with the Hinkley App.

FINISH: Heritage Brass

**GLASS**: White Polycarbonate

WIDTH: 64" HEIGHT: 13.5" DEPTH: 0

**BLADE COUNT**: 3

**HINKLEY** 33000 Pin Oak Parkway Avon Lake, OH 44012 **PHONE: (440) 653-5500** Toll Free: 1 (800) 446-5539 hinkley.com