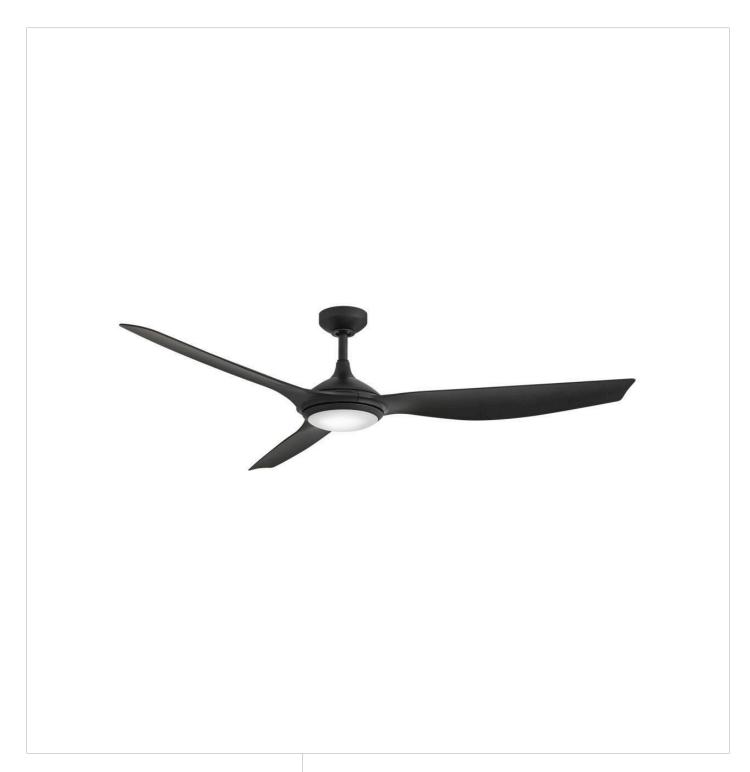

## **TALAN**

TALAN 64" LED SMART FAN

## 906864FMB-LDD

Featuring a low-profile, modern retro design, Talan's subtly curved blades and classic finishes complement its central, integrated 24W LED lamps, which provide superior light output for optimal functionality. Damp rated for use in covered outdoor areas or large interior spaces. Equipped with a 6-speed DC motor that is WiFi enabled and ready to connect right out of the box. Operated by the HIRO control or WiFi compatible with the Hinkley App.

FINISH: Matte Black

**GLASS**: White Polycarbonate

WIDTH: 64" HEIGHT: 13.5" DEPTH: 0

**BLADE COUNT**: 3