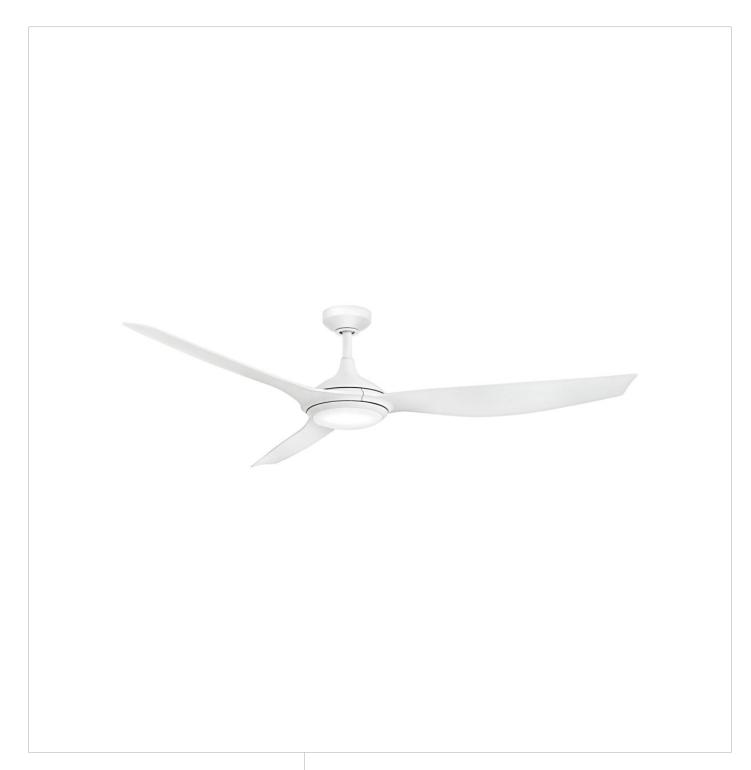

## **TALAN**

TALAN 64" LED SMART FAN

## 906864FMW-LDD

Featuring a low-profile, modern retro design, Talan's subtly curved blades and classic finishes complement its central, integrated 24W LED lamps, which provide superior light output for optimal functionality. Damp rated for use in covered outdoor areas or large interior spaces. Equipped with a 6-speed DC motor that is WiFi enabled and ready to connect right out of the box. Operated by the HIRO control or WiFi compatible with the Hinkley App.

FINISH: Matte White

**GLASS**: White Polycarbonate

WIDTH: 64" HEIGHT: 13.5" DEPTH: 0

**BLADE COUNT**: 3

**HINKLEY** 33000 Pin Oak Parkway Avon Lake, OH 44012 **PHONE: (440) 653-5500** Toll Free: 1 (800) 446-5539 hinkley.com