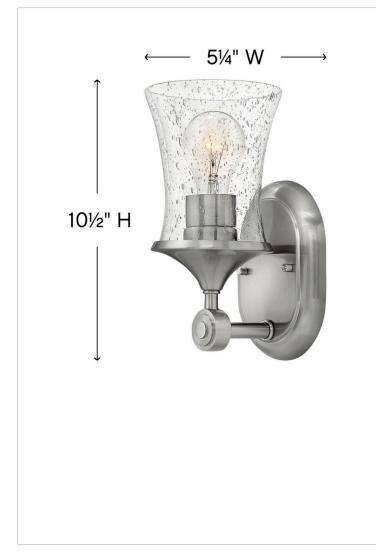

## 51800BN-CL

SINGLE LIGHT VANITY

Thistledown is an updated traditional design with smooth, flowing lines and a practical elegance that adds sophistication to any space.

| DETAILS   |                |
|-----------|----------------|
| FINISH:   | Brushed Nickel |
| MATERIAL: | Steel          |
| GLASS:    | Clear Seedy    |
| DIMMABLE: | No             |

## DIMENSIONS

| WIDTH:         | 5.3"      |
|----------------|-----------|
| HEIGHT:        | 10.5"     |
| WEIGHT:        | 2.5lb     |
| BACK PLATE:    | 5"W X 7"H |
| EXTENSION:     | 6.3"      |
| TOP TO OUTLET: | 7.000000" |