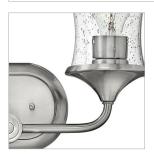

## TWO LIGHT VANITY

Thistledown is an updated traditional design with smooth, flowing lines and a practical elegance that adds sophistication to any space.

| DETAILS   |                |
|-----------|----------------|
| FINISH:   | Brushed Nickel |
| MATERIAL: | Steel          |
| GLASS:    | Clear Seedy    |
| DIMMABLE: | No             |

## PRODUCT DETAILS:

- Fixture can be mounted either up or down
- Suitable for use in damp locations as defined by NEC and CEC. Meets United States UL Underwriters Laboratories & CSA Canadian Standards Association Product Safety Standards.
- Classic, elegant lines and timeless details enhance a traditional space