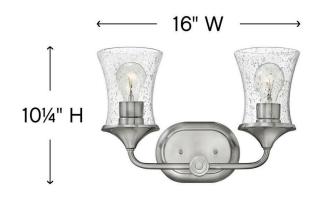

| DIMENSIONS     |           |
|----------------|-----------|
| WIDTH:         | 16"       |
| HEIGHT:        | 10.3"     |
| WEIGHT:        | 4.2lb     |
| BACK PLATE:    | 7"W X 5"H |
| EXTENSION:     | 6.3"      |
| TOP TO OUTLET: | 8.000000" |