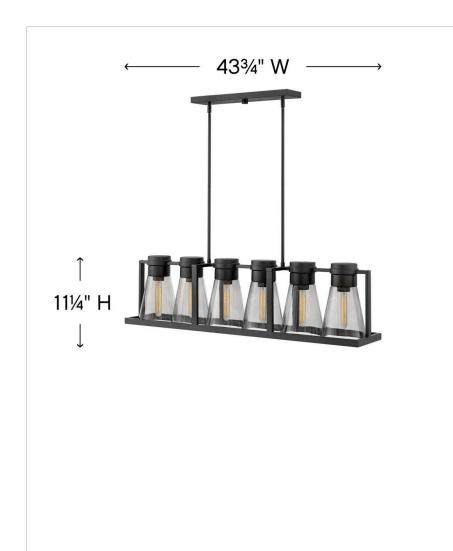

| DETAILS   |        |
|-----------|--------|
| FINISH:   | Black  |
| MATERIAL: | Steel  |
| GLASS:    | Smoked |
| DIMMABLE: | No     |

| DIMENSIONS |       |
|------------|-------|
| WIDTH:     | 43.8" |
| HEIGHT:    | 11.3" |
| DEPTH:     | 8.3   |
| WEIGHT:    | 30lb  |