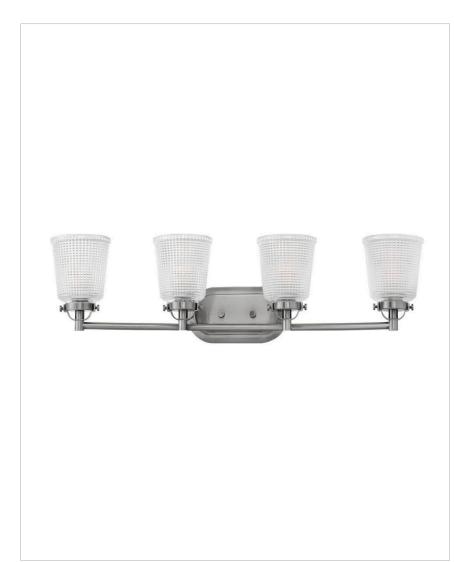

## 5354PL

FOUR LIGHT VANITY

Charming and graceful, Bennett's distinctive details set it apart. Petite arched arms and latches bring an artisan touch to its transitional design while the pressed holophane glass cups add a dash of vintage panache.

| DETAILS   |                         |
|-----------|-------------------------|
| FINISH:   | Polished Antique Nickel |
| MATERIAL: | Steel                   |
| GLASS:    | Clear Holophane         |
| DIMMABLE: | No                      |