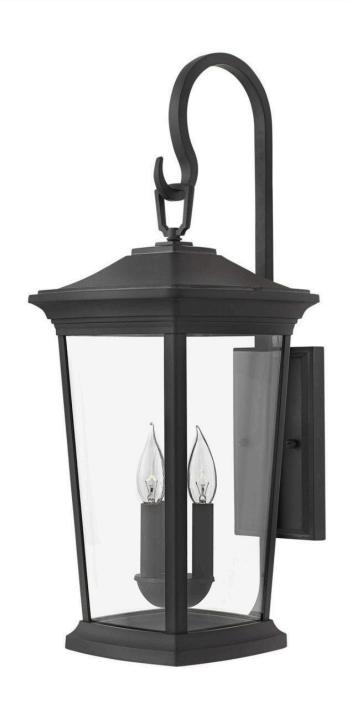

## **BROMLEY**

EXTRA LARGE WALL MOUNT LANTERN

## 2366MB

Bromley's handsome silhouette features an updated traditional design that combines elegant and stately details. These dignified die-casted aluminum fixtures convey sophistication in a Museum Black finish that complements any façade. Specialty touches such as a "Shepherd's Hook" decorative scrolled arm and multiple mounting points highlight Bromley's homage to tradition and quality.

FINISH: Museum Black

GLASS: Clear WIDTH: 10" HEIGHT: 24.8" DEPTH: 0

LIGHT SOURCE: Socketed

**HINKLEY** 33000 Pin Oak Parkway Avon Lake, OH 44012 **PHONE: (440) 653-5500** Toll Free: 1 (800) 446-5539 hinkley.com