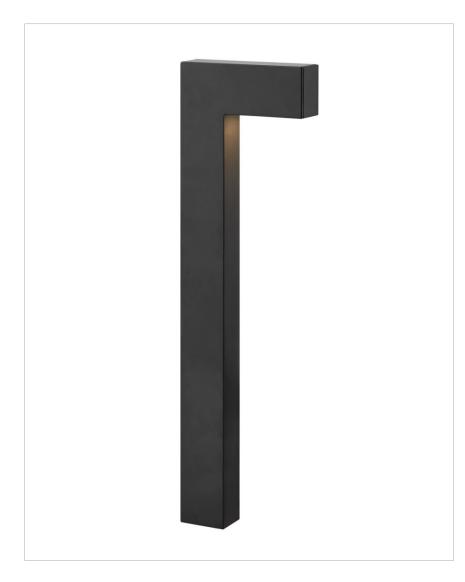

## 1518SK-LED

## ATLANTIS LARGE LED PATH LIGHT

Atlantis features a minimalist design for the ultimate in urban sophistication. Constructed of solid aluminum and Dark Sky compliant, Atlantis provides a chic solution to eco-conscious homeowners.

| DETAILS   |                                                             |
|-----------|-------------------------------------------------------------|
| FINISH:   | Satin Black                                                 |
| MATERIAL: | Aluminum                                                    |
| GLASS:    | Etched Lens                                                 |
|           | YES, 12V ON MLV<br>DIMMER ONLY, 120V ON<br>ELV DIMMER ONLY. |

| DIMENSIONS | ]    |
|------------|------|
| WIDTH:     | 6.5" |
| HEIGHT:    | 22"  |
| DEPTH:     | 1.6  |
| WEIGHT:    | 2lb  |

| LIGHT SOURCE                 |                                                             |
|------------------------------|-------------------------------------------------------------|
| LIGHT SOURCE:                | Integrated LED                                              |
| LED NAME:                    | NX3                                                         |
| VOLTAGE:                     | 12v                                                         |
| LUMENS:                      | 250                                                         |
| CRI:                         | 80                                                          |
| INCANDESCENT<br>EQUIVALENCY: | 1 x 25w                                                     |
| DIMMABLE:                    | YES, 12V ON MLV<br>DIMMER ONLY, 120V ON<br>ELV DIMMER ONLY. |