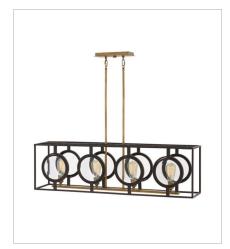

## **FULHAM**

Fulham's bold orb design showcases clear beveled glass lenses that punctuate the minimalist elegance with an industrial edge. Its sleek lines combine with cast sockets and mid-century elements for a dynamic transitional style.

3926KZ
FOUR LIGHT LINEAR
42" W, 12.8" H
Socketed
4-14w Med. LED, 100w Equiv. or 4-100w
Med.

3921 KZ SMALL FLUSH MOUNT 10" W, 11" H Socketed 1-12w Med. LED, 100w Equiv. or 1-100w

HINKLEY 33000 Pin Oak Parkway Avon Lake, OH 44012 **PHONE: (440) 653-5500** Toll Free: 1 (800) 446-5539 hinkley.com