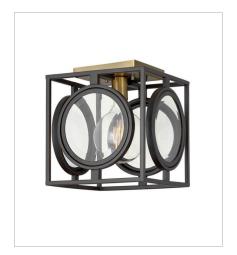

## **FULHAM**

Fulham's bold orb design showcases clear beveled glass lenses that punctuate the minimalist elegance with an industrial edge. Its sleek lines combine with cast sockets and mid-century elements for a dynamic transitional style.

FINISH: Buckeye Bronze with Heritage

Brass accents

GLASS: Clear Beveled

**3920KZ**SINGLE LIGHT SCONCE 7.8" W, 21.5" H
Socketed

3924KZ MEDIUM ORB 26" W, 26.5" H Socketed

**3925KZ** LARGE ORB 32" W, 32.5" H Socketed