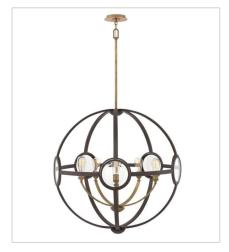

## **FULHAM**

Fulham's bold orb design showcases clear beveled glass lenses that punctuate the minimalist elegance with an industrial edge. Its sleek lines combine with cast sockets and mid-century elements for a dynamic transitional style.

FINISH: Buckeye Bronze with Heritage

Brass accents

GLASS: Clear Beveled

**3920KZ**SINGLE LIGHT SCONCE 7.8" W, 21.5" H
Socketed

3924KZ MEDIUM ORB 26" W, 26.5" H Socketed

**3925KZ** LARGE ORB 32" W, 32.5" H Socketed