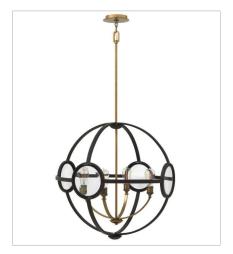

## **FULHAM**

Fulham's bold orb design showcases clear beveled glass lenses that punctuate the minimalist elegance with an industrial edge. Its sleek lines combine with cast sockets and mid-century elements for a dynamic transitional style.

FINISH: Buckeye Bronze with Heritage

Brass accents

GLASS: Clear Beveled

**3920KZ**SINGLE LIGHT SCONCE 7.8" W, 21.5" H
Socketed

3924KZ MEDIUM ORB 26" W, 26.5" H Socketed

**3925KZ** LARGE ORB 32" W, 32.5" H Socketed