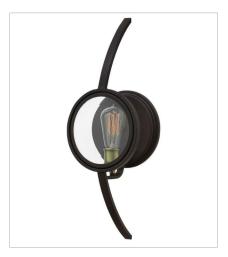

## **FULHAM**

Fulham's bold orb design showcases clear beveled glass lenses that punctuate the minimalist elegance with an industrial edge. Its sleek lines combine with cast sockets and mid-century elements for a dynamic transitional style.

FINISH: Buckeye Bronze with Heritage

Brass accents

GLASS: Clear Beveled

**3920KZ**SINGLE LIGHT SCONCE 7.8" W, 21.5" H
Socketed

3924KZ MEDIUM ORB 26" W, 26.5" H Socketed

**3925KZ** LARGE ORB 32" W, 32.5" H Socketed