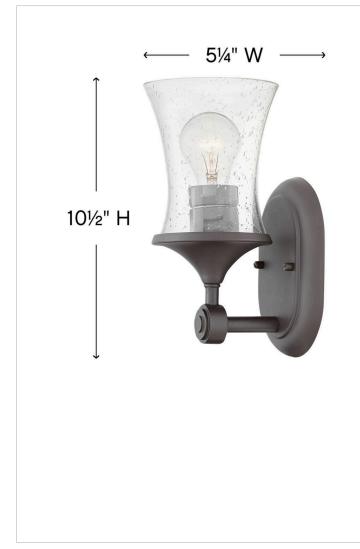

## DIMENSIONS

| BINEROIONO     |           |
|----------------|-----------|
| WIDTH:         | 5.3"      |
| HEIGHT:        | 10.5"     |
| WEIGHT:        | 2.5lb     |
| BACK PLATE:    | 5"W X 7"H |
| EXTENSION:     | 6.3"      |
| TOP TO OUTLET: | 7.000000" |