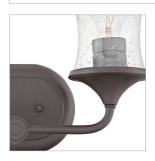

## TWO LIGHT VANITY

Thistledown is an updated traditional design with smooth, flowing lines and a practical elegance that adds sophistication to any space.

| DETAILS   |                |
|-----------|----------------|
| FINISH:   | Buckeye Bronze |
| MATERIAL: | Steel          |
| GLASS:    | Clear Seedy    |
| DIMMABLE: | No             |

## PRODUCT DETAILS:

- Fixture can be mounted either up or down
- Suitable for use in damp locations as defined by NEC and CEC. Meets United States UL Underwriters Laboratories & CSA Canadian Standards Association Product Safety Standards.
- Classic, elegant lines and timeless details enhance a traditional space