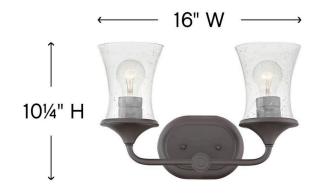

## TWO LIGHT VANITY

Thistledown is an updated traditional design with smooth, flowing lines and a practical elegance that adds sophistication to any space.

| DETAILS   |                |
|-----------|----------------|
| FINISH:   | Buckeye Bronze |
| MATERIAL: | Steel          |
| GLASS:    | Clear Seedy    |
| DIMMABLE: | No             |

| DIMENSIONS     |           |
|----------------|-----------|
| WIDTH:         | 16"       |
| HEIGHT:        | 10.3"     |
| WEIGHT:        | 4.2lb     |
| BACK PLATE:    | 7"W X 5"H |
| EXTENSION:     | 6.3"      |
| TOP TO OUTLET: | 8.000000" |