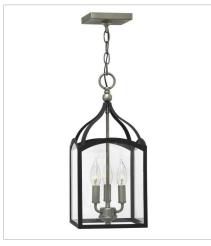

FINISH: Aged Zinc with Antique Nickel

accents

GLASS: Clear

3413DZ SMALL OPEN FRAME PENDANT 8" W, 18.3" H Socketed 3-5w Cand. LED, 60w Equiv. or 3-60w Cand.

3414DZ LARGE OPEN FRAME 16" W, 33.8" H Socketed 6-5w Cand. LED, 60w Equiv. or 6-60w Cand.