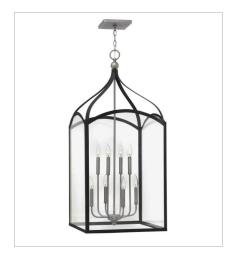

## **CLARENDON**

Clarendon is a classic four sided foyer lantern group designed in an elegant two tone finish and constructed in forged iron with cast ball details and clear glass panels. Clarendon is updated tradition at its finest.

FINISH: Aged Zinc with Antique Nickel

accents

GLASS: Clear

3413DZ SMALL OPEN FRAME PENDANT 8" W, 18.3" H Socketed 3-5w Cand. LED, 60w Equiv. or 3-60w Cand.

3414DZ LARGE OPEN FRAME 16" W, 33.8" H Socketed 6-5w Cand. LED, 60w Equiv. or 6-60w Cand.

3415DZ MEDIUM OPEN FRAME 12" W, 26.5" H Socketed 4-5w Cand. LED, 60w Equiv. or 4-60w Cand.

3416DZ FIVE LIGHT LINEAR 36" W, 15" H Socketed 5-5w Cand. LED, 60w Equiv. or 5-60w Cand.

3418DZ LARGE TWO TIER OPEN FRAME 20" W, 44" H Socketed 8-5w Cand. LED, 60w Equiv. or 8-60w Cand.