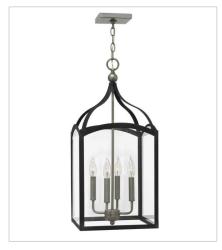

3415DZ MEDIUM OPEN FRAME 12" W, 26.5" H Socketed 4-5w Cand. LED, 60w Equiv. or 4-60w Cand.

3416DZ FIVE LIGHT LINEAR 36" W, 15" H Socketed 5-5w Cand. LED, 60w Equiv. or 5-60w Cand.

3418DZ LARGE TWO TIER OPEN FRAME 20" W, 44" H Socketed 8-5w Cand. LED, 60w Equiv. or 8-60w Cand.