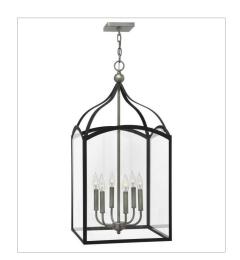

FINISH: Aged Zinc with Antique Nickel

accents

GLASS: Clear

3413DZ SMALL OPEN FRAME PENDANT 8" W, 18.3" H Socketed 3-5w Cand. LED, 60w Equiv. or 3-60w Cand.

3414DZ LARGE OPEN FRAME 16" W, 33.8" H Socketed 6-5w Cand. LED, 60w Equiv. or 6-60w Cand.