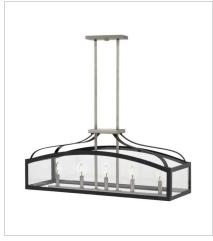

3415DZ MEDIUM OPEN FRAME 12" W, 26.5" H Socketed 4-5w Cand. LED, 60w Equiv. or 4-60w Cand.

3416DZ FIVE LIGHT LINEAR 36" W, 15" H Socketed 5-5w Cand. LED, 60w Equiv. or 5-60w Cand.

3418DZ LARGE TWO TIER OPEN FRAME 20" W, 44" H Socketed 8-5w Cand. LED, 60w Equiv. or 8-60w Cand.