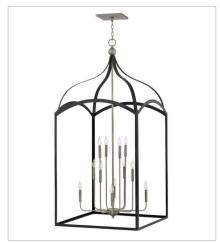

3415DZ MEDIUM OPEN FRAME 12" W, 26.5" H Socketed 4-5w Cand. LED, 60w Equiv. or 4-60w Cand.

3416DZ FIVE LIGHT LINEAR 36" W, 15" H Socketed 5-5w Cand. LED, 60w Equiv. or 5-60w Cand.

3418DZ LARGE TWO TIER OPEN FRAME 20" W, 44" H Socketed 8-5w Cand. LED, 60w Equiv. or 8-60w Cand.

3419DZ EXTRA LARGE THREE TIER OPEN... 30" W, 65" H Socketed 12-5w Cand. LED, 60w Equiv. or 12-60w Cand.

33000 Pin Oak Parkway Avon Lake, OH 44012

PHONE: (440) 653-5500 Toll Free: 1 (800) 446-5539 hinkley.com