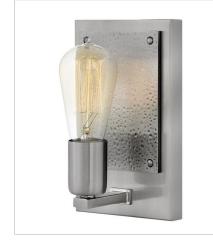

FINISH: Brushed Nickel

4390BN SINGLE LIGHT SCONCE 5" W, 8.3" H Socketed 1-14w Med. LED, 100w Equiv. or 1-100w Med.