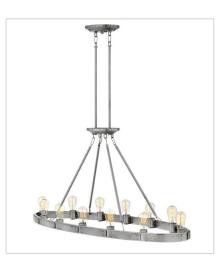

## 4395BN

MEDIUM SINGLE TIER 24.5" W, 22" H Socketed 6-14w Med. LED, 100w Equiv. or 6-100w Med.

4396BN TWELVE LIGHT LINEAR 48.3" W, 24.5" H Socketed