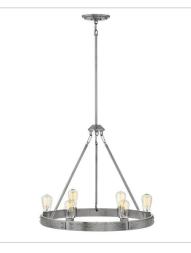

## 4395BN

MEDIUM SINGLE TIER 24.5" W, 22" H Socketed 6-14w Med. LED, 100w Equiv. or 6-100w Med.

4396BN TWELVE LIGHT LINEAR 48.3" W, 24.5" H Socketed