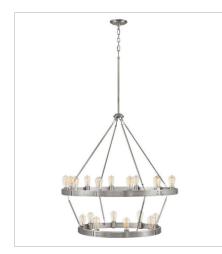

## 4399BN LARGE MULTI TIER 38.5" W, 40" H Socketed 20-14w Med. LED, 40w Equiv. or 20-40w Med.

hinkley.com